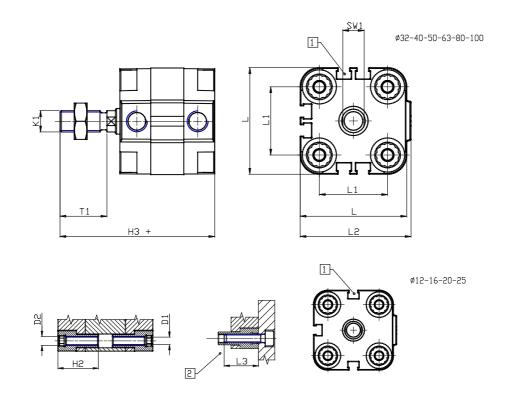

### DIMENSIONS

| Ø D (mm)  | 16       |
|-----------|----------|
|           | 16       |
| Ø D1 (mm) | 8.5      |
| D2        | M10      |
| D3        | M8       |
| Ø D4 (mm) | 6        |
| D5        | M6       |
| Ø D8 (mm) | 8        |
| D9 (mm)   | 10       |
| D10 (mm)  | 22       |
| E1        | G1\8     |
| F (mm)    | 8.0      |
| F1 (mm)   | 42.0     |
| H (mm)    | 50.0     |
| H1 (mm)   | 57.5     |
| H2 (mm)   | 24.5     |
| K1        | M12x1,25 |
| L (mm)    | 87       |
| L1 (mm)   | 62       |
| L2 (mm)   | 91.0     |
| L3 (mm)   | 25       |
| L4 (mm)   | 35.4     |
| T (mm)    | 12       |
| T1 (mm)   | 24       |

| T2 (mm)  | 4  |
|----------|----|
| SW1 (mm) | 13 |