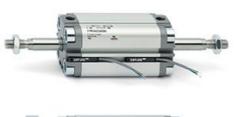

# **Compact cylinders - Series 31**

Product code: 31M2A063A080

### TECHNICAL DATA

| Series             | 31                                                             |
|--------------------|----------------------------------------------------------------|
| Version            | M=male rod thread                                              |
| Operation          | 2=double-acting                                                |
| Diameter (mm)      | 63                                                             |
| Stroke type        | standard                                                       |
| Stroke (mm)        | 80                                                             |
| Rod seals material | •                                                              |
| Materials          | A = rolled stainless steel AISI 303 rod tube profile aluminium |
| Construction       | A = standard                                                   |