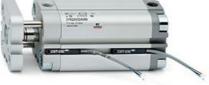

# **Compact cylinders - Series 31**

Product code: 31M2A063A080

#### Datasheet creation date: 07/03/2025 20:41

Check the most updated document online 🖄 <u>click here</u>







### TECHNICAL DATA

| Series             | 31                                                             |
|--------------------|----------------------------------------------------------------|
| Version            | M=male rod thread                                              |
| Operation          | 2=double-acting                                                |
| Diameter (mm)      | 63                                                             |
| Stroke type        | standard                                                       |
| Stroke (mm)        | 80                                                             |
| Rod seals material | •                                                              |
| Materials          | A = rolled stainless steel AISI 303 rod tube profil