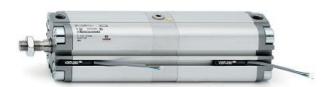

## Compact cylinders, Tandem version - Series 31

Product code: 31M2A063A100N4

Datasheet creation date: 07/03/2025 21:47

Check the most updated document online 3 click here

## **Compact cylinders, Tandem version - Series 31**

Product code: 31M2A063A100N4