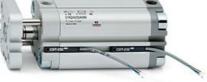

# **Compact cylinders - Series 31**

Product code: 31M2A063A100V

### TECHNICAL DATA

| Series             | 31                                                             |
|--------------------|----------------------------------------------------------------|
| Version            | M=male rod thread                                              |
| Operation          | 2=double-acting                                                |
| Diameter (mm)      | 63                                                             |
| Stroke type        | standard                                                       |
| Stroke (mm)        | 100                                                            |
| Rod seals material | V = rod seal FKM                                               |
| Materials          | A = rolled stainless steel AISI 303 rod tube profile aluminium |
| Construction       | A = standard                                                   |