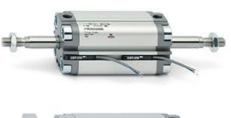

# **Compact cylinders - Series 31**

Product code: 31M2A063A100V

### TECHNICAL DATA

| Series             | 31                                                             |
|--------------------|----------------------------------------------------------------|
| Version            | M=male rod thread                                              |
| Operation          | 2=double-acting                                                |
| Diameter (mm)      | 63                                                             |
| Stroke type        | standard                                                       |
| Stroke (mm)        | 100                                                            |
| Rod seals material | V = rod seal FKM                                               |
| Materials          | A = rolled stainless steel AISI 303 rod tube profile aluminium |
| Construction       | A = standard                                                   |