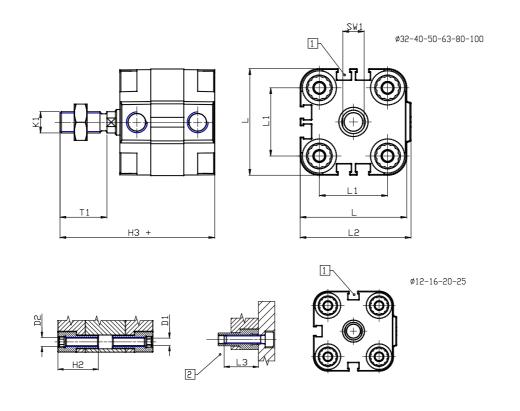

### DIMENSIONS

| Ø D (mm)  | 16       |
|-----------|----------|
|           | 16       |
| Ø D1 (mm) | 8.5      |
| D2        | M10      |
| D3        | M8       |
| Ø D4 (mm) | 6        |
| D5        | M6       |
| Ø D8 (mm) | 8        |
| D9 (mm)   | 10       |
| D10 (mm)  | 22       |
| E1        | G1\8     |
| F (mm)    | 8.0      |
| F1 (mm)   | 42.0     |
| H (mm)    | 50.0     |
| H1 (mm)   | 57.5     |
| H2 (mm)   | 24.5     |
| K1        | M12x1,25 |
| L (mm)    | 87       |
| L1 (mm)   | 62       |
| L2 (mm)   | 91.0     |
| L3 (mm)   | 25       |
| L4 (mm)   | 35.4     |
| T (mm)    | 12       |
| T1 (mm)   | 24       |

| T2 (mm)  | 4  |
|----------|----|
| SW1 (mm) | 13 |