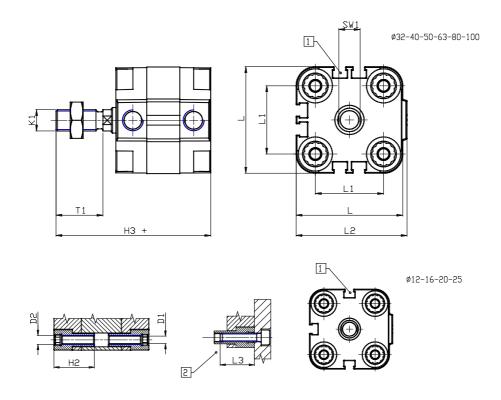

## **DIMENSIONS**

| Ø D (mm)  | 16       |
|-----------|----------|
| Ø D1 (mm) | 8.5      |
| D2        | M10      |
| D3        | M8       |
| Ø D4 (mm) | 6        |
| D5        | M6       |
| Ø D8 (mm) | 8        |
| D9 (mm)   | 10       |
| D10 (mm)  | 22       |
| E1        | G1\8     |
| F (mm)    | 8.0      |
| F1 (mm)   | 42.0     |
| H (mm)    | 50.0     |
| H1 (mm)   | 57.5     |
| H2 (mm)   | 24.5     |
| K1        | M12x1,25 |
| L (mm)    | 87       |
| L1 (mm)   | 62       |
| L2 (mm)   | 91.0     |
| L3 (mm)   | 25       |
| L4 (mm)   | 35.4     |
| T (mm)    | 12       |
| T1 (mm)   | 24       |

| T2 (mm)  | 4  |
|----------|----|
| SW1 (mm) | 13 |