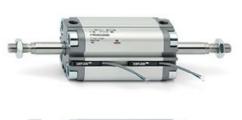

# **Compact cylinders - Series 31**

Product code: 31M2A063A175

### TECHNICAL DATA

| Series             | 31                                                             |
|--------------------|----------------------------------------------------------------|
| Version            | M=male rod thread                                              |
| Operation          | 2=double-acting                                                |
| Diameter (mm)      | 63                                                             |
| Stroke type        | variable                                                       |
| Stroke (mm)        | 175                                                            |
| Rod seals material | -                                                              |
| Materials          | A = rolled stainless steel AISI 303 rod tube profile aluminium |
| Construction       | A = standard                                                   |