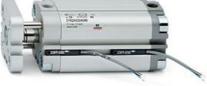

# **Compact cylinders - Series 31**

Product code: 31M2A063A175

### TECHNICAL DATA

| Series             | 31                                                             |
|--------------------|----------------------------------------------------------------|
| Version            | M=male rod thread                                              |
| Operation          | 2=double-acting                                                |
| Diameter (mm)      | 63                                                             |
| Stroke type        | variable                                                       |
| Stroke (mm)        | 175                                                            |
| Rod seals material | -                                                              |
| Materials          | A = rolled stainless steel AISI 303 rod tube profile aluminium |
| Construction       | A = standard                                                   |