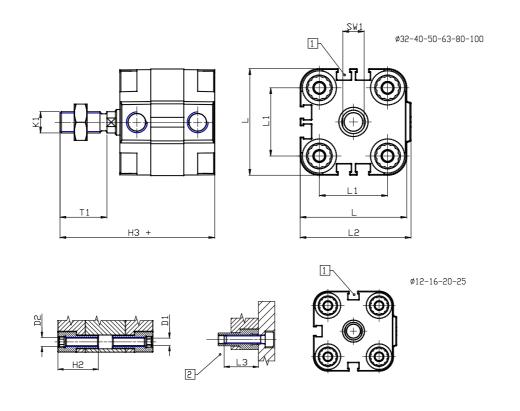

### DIMENSIONS

| r         |          |
|-----------|----------|
| Ø D (mm)  | 16       |
| Ø D1 (mm) | 8.5      |
| D2        | M10      |
| D3        | M8       |
| Ø D4 (mm) | 6        |
| D5        | M6       |
| Ø D8 (mm) | 8        |
| D9 (mm)   | 10       |
| D10 (mm)  | 22       |
| E1        | G1\8     |
| F (mm)    | 8.0      |
| F1 (mm)   | 42.0     |
| H (mm)    | 50.0     |
| H1 (mm)   | 57.5     |
| H2 (mm)   | 24.5     |
| K1        | M12x1,25 |
| L (mm)    | 87       |
| L1 (mm)   | 62       |
| L2 (mm)   | 91.0     |
| L3 (mm)   | 25       |
| L4 (mm)   | 35.4     |
| T (mm)    | 12       |
| T1 (mm)   | 24       |

| T2 (mm)  | 4  |
|----------|----|
| SW1 (mm) | 13 |