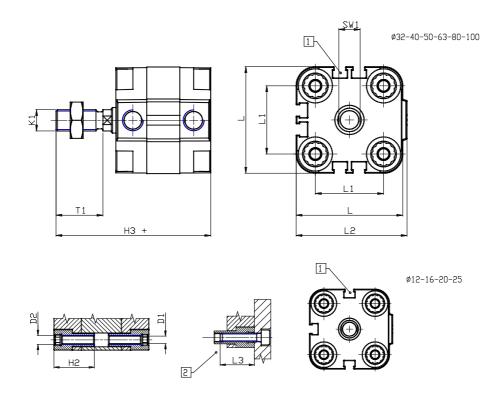

## DIMENSIONS

| Ø D (mm)  | 16       |
|-----------|----------|
| Ø D1 (mm) | 8.5      |
| D2        | M10      |
| D3        | M8       |
| Ø D4 (mm) | 6        |
| D5        | M6       |
| Ø D8 (mm) | 8        |
| D9 (mm)   | 10       |
| D10 (mm)  | 22       |
| E1        | G1\8     |
| F (mm)    | 8.0      |
| F1 (mm)   | 42.0     |
| H (mm)    | 50.0     |
| H1 (mm)   | 57.5     |
| H2 (mm)   | 24.5     |
| K1        | M12x1,25 |
| L (mm)    | 87       |
| L1 (mm)   | 62       |
| L2 (mm)   | 91.0     |
| L3 (mm)   | 25       |
| L4 (mm)   | 35.4     |
| T (mm)    | 12       |
| T1 (mm)   | 24       |

| T2 (mm)  | 4  |
|----------|----|
| SW1 (mm) | 13 |