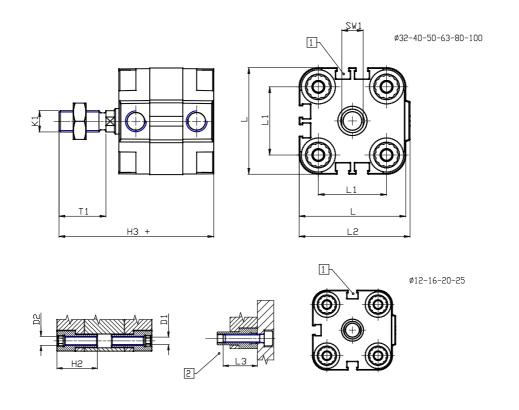

### DIMENSIONS

| Ø D (mm)  | 16       |
|-----------|----------|
|           | 16       |
| Ø D1 (mm) | 8.5      |
| D2        | M10      |
| D3        | M8       |
| Ø D4 (mm) | 6        |
| D5        | M6       |
| Ø D8 (mm) | 8        |
| D9 (mm)   | 10       |
| D10 (mm)  | 22       |
| E1        | G1\8     |
| F (mm)    | 8.0      |
| F1 (mm)   | 42.0     |
| H (mm)    | 50.0     |
| H1 (mm)   | 57.5     |
| H2 (mm)   | 24.5     |
| K1        | M12x1,25 |
| L (mm)    | 87       |
| L1 (mm)   | 62       |
| L2 (mm)   | 91.0     |
| L3 (mm)   | 25       |
| L4 (mm)   | 35.4     |
| T (mm)    | 12       |
| T1 (mm)   | 24       |

| T2 (mm)  | 4  |
|----------|----|
| SW1 (mm) | 13 |