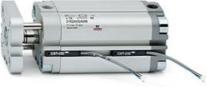

# **Compact cylinders - Series 31**

Product code: 31M2A063A280

### TECHNICAL DATA

| Series             | 31                                                             |
|--------------------|----------------------------------------------------------------|
| Version            | M=male rod thread                                              |
| Operation          | 2=double-acting                                                |
| Diameter (mm)      | 63                                                             |
| Stroke type        | standard                                                       |
| Stroke (mm)        | 280                                                            |
| Rod seals material | -                                                              |
| Materials          | A = rolled stainless steel AISI 303 rod tube profile aluminium |
| Construction       | A = standard                                                   |