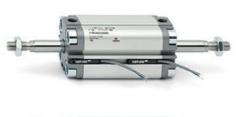

# **Compact cylinders - Series 31**

Product code: 31M2A063A280

### TECHNICAL DATA

| Series             | 31                                                             |
|--------------------|----------------------------------------------------------------|
| Version            | M=male rod thread                                              |
| Operation          | 2=double-acting                                                |
| Diameter (mm)      | 63                                                             |
| Stroke type        | standard                                                       |
| Stroke (mm)        | 280                                                            |
| Rod seals material | -                                                              |
| Materials          | A = rolled stainless steel AISI 303 rod tube profile aluminium |
| Construction       | A = standard                                                   |