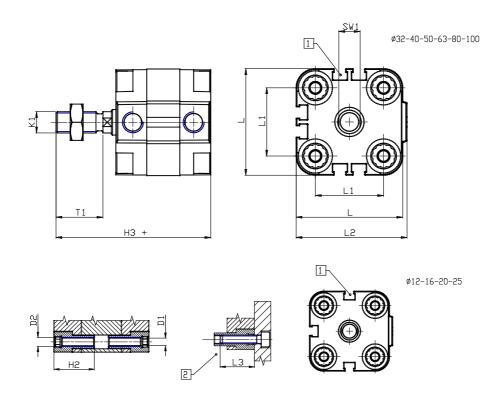

## DIMENSIONS

| Ø D (mm)       16         Ø D1 (mm)       8.5         D2       M10         D3       M8         Ø D4 (mm)       6         D5       M6         Ø D8 (mm)       8         D9 (mm)       10         D10 (mm)       22         E1       G1\8         F (mm)       8.0         F1 (mm)       42.0         H (mm)       50.0         H1 (mm)       57.5         H2 (mm)       24.5 |
|-----------------------------------------------------------------------------------------------------------------------------------------------------------------------------------------------------------------------------------------------------------------------------------------------------------------------------------------------------------------------------|
| D2       M10         D3       M8         Ø D4 (mm)       6         D5       M6         Ø D8 (mm)       8         D9 (mm)       10         D10 (mm)       22         E1       G1\8         F (mm)       8.0         F1 (mm)       42.0         H1 (mm)       50.0         H1 (mm)       57.5                                                                                 |
| D3       M8         Ø D4 (mm)       6         D5       M6         Ø D8 (mm)       8         D9 (mm)       10         D10 (mm)       22         E1       G1\8         F (mm)       8.0         F1 (mm)       42.0         H (mm)       50.0         H1 (mm)       57.5                                                                                                       |
| Ø D4 (mm) 6 D5 M6 Ø D8 (mm) 8 D9 (mm) 10 D10 (mm) 22 E1 G1\8 F (mm) 8.0 F1 (mm) 42.0 H (mm) 50.0 H1 (mm) 57.5                                                                                                                                                                                                                                                               |
| D5     M6       Ø D8 (mm)     8       D9 (mm)     10       D10 (mm)     22       E1     G1\8       F (mm)     8.0       F1 (mm)     42.0       H (mm)     50.0       H1 (mm)     57.5                                                                                                                                                                                       |
| Ø D8 (mm) 8 D9 (mm) 10 D10 (mm) 22 E1 G1\8 F (mm) 8.0 F1 (mm) 42.0 H (mm) 50.0 H1 (mm) 57.5                                                                                                                                                                                                                                                                                 |
| D9 (mm) 10 D10 (mm) 22 E1 G1\8 F (mm) 8.0 F1 (mm) 42.0 H (mm) 50.0 H1 (mm) 57.5                                                                                                                                                                                                                                                                                             |
| D10 (mm) 22 E1 G1\8 F (mm) 8.0 F1 (mm) 42.0 H (mm) 50.0 H1 (mm) 57.5                                                                                                                                                                                                                                                                                                        |
| E1 G1\8 F (mm) 8.0 F1 (mm) 42.0 H (mm) 50.0 H1 (mm) 57.5                                                                                                                                                                                                                                                                                                                    |
| F (mm) 8.0<br>F1 (mm) 42.0<br>H (mm) 50.0<br>H1 (mm) 57.5                                                                                                                                                                                                                                                                                                                   |
| F1 (mm) 42.0<br>H (mm) 50.0<br>H1 (mm) 57.5                                                                                                                                                                                                                                                                                                                                 |
| H (mm) 50.0<br>H1 (mm) 57.5                                                                                                                                                                                                                                                                                                                                                 |
| H1 (mm) 57.5                                                                                                                                                                                                                                                                                                                                                                |
|                                                                                                                                                                                                                                                                                                                                                                             |
| U2 (mm)                                                                                                                                                                                                                                                                                                                                                                     |
| <b>H2</b> (IIIII)                                                                                                                                                                                                                                                                                                                                                           |
| <b>K1</b> M12x1,25                                                                                                                                                                                                                                                                                                                                                          |
| L (mm) 87                                                                                                                                                                                                                                                                                                                                                                   |
| L1 (mm) 62                                                                                                                                                                                                                                                                                                                                                                  |
| <b>L2 (mm)</b> 91.0                                                                                                                                                                                                                                                                                                                                                         |
| L3 (mm) 25                                                                                                                                                                                                                                                                                                                                                                  |
| <b>L4 (mm)</b> 35.4                                                                                                                                                                                                                                                                                                                                                         |
| T (mm) 12                                                                                                                                                                                                                                                                                                                                                                   |
| T1 (mm) 24                                                                                                                                                                                                                                                                                                                                                                  |

| T2 (mm)  | 4  |
|----------|----|
| SW1 (mm) | 13 |