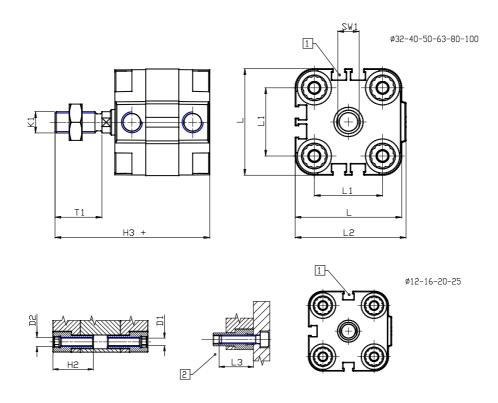

## DIMENSIONS

| Ø D (mm)  | 20      |
|-----------|---------|
| Ø D1 (mm) | 8.5     |
| D2        | M10     |
| D3        | M10     |
| Ø D4 (mm) | 8       |
| D5        | M8      |
| Ø D8 (mm) | 8       |
| D9 (mm)   | 12      |
| D10 (mm)  | 28      |
| E1        | G1\8    |
| F (mm)    | 8.5     |
| F1 (mm)   | 47.5    |
| H (mm)    | 56.0    |
| H1 (mm)   | 64.0    |
| H2 (mm)   | 24.5    |
| K1        | M16x1,5 |
| L (mm)    | 107     |
| L1 (mm)   | 82      |
| L2 (mm)   | 111.0   |
| L3 (mm)   | 25      |
| L4 (mm)   | 46.0    |
| T (mm)    | 16      |
| T1 (mm)   | 32      |

| T2 (mm)  | 4  |
|----------|----|
| SW1 (mm) | 17 |