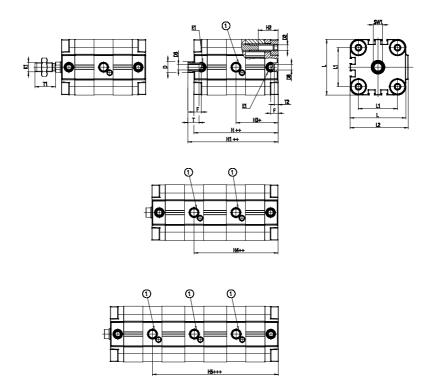

## DIMENSIONS

| ØD (mm)  | 20      |
|----------|---------|
| D2       | M10     |
| D3       | M10     |
| ØD8 (mm) | 8       |
| E1       | G1\8    |
| F (mm)   | 8.5     |
| H (mm)   | 59.0    |
| H1 (mm)  | 112.0   |
| H2 (mm)  | 26.5    |
| H3 (mm)  | 96.0    |
| H4 (mm)  | 0.0     |
| K1       | M16x1,5 |
| L (mm)   | 107     |
| L1 (mm)  | 82      |
| L2 (mm)  | 111.0   |
| T (mm)   | 16      |
| T1 (mm)  | 32      |
| T2 (mm)  | 4       |
| SW1 (mm) | 17      |