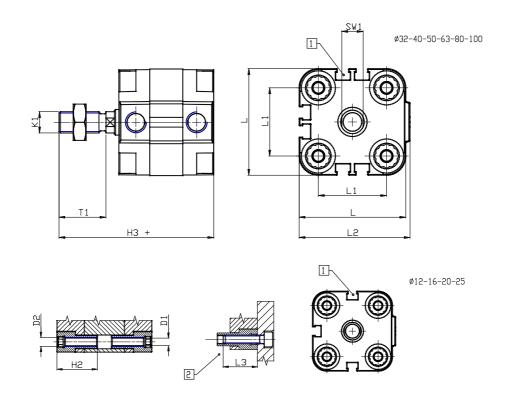

### DIMENSIONS

| [         |         |
|-----------|---------|
| Ø D (mm)  | 20      |
| Ø D1 (mm) | 8.5     |
| D2        | M10     |
| D3        | M10     |
| Ø D4 (mm) | 8       |
| D5        | M8      |
| Ø D8 (mm) | 8       |
| D9 (mm)   | 12      |
| D10 (mm)  | 28      |
| E1        | G1\8    |
| F (mm)    | 8.5     |
| F1 (mm)   | 47.5    |
| H (mm)    | 56.0    |
| H1 (mm)   | 64.0    |
| H2 (mm)   | 24.5    |
| K1        | M16x1,5 |
| L (mm)    | 107     |
| L1 (mm)   | 82      |
| L2 (mm)   | 111.0   |
| L3 (mm)   | 25      |
| L4 (mm)   | 46.0    |
| T (mm)    | 16      |
| T1 (mm)   | 32      |

| T2 (mm)  | 4  |
|----------|----|
| SW1 (mm) | 17 |