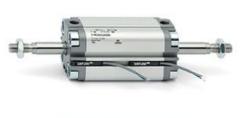

# **Compact cylinders - Series 31**

Product code: 31M2A080A007

### TECHNICAL DATA

| Series             | 31                                                             |
|--------------------|----------------------------------------------------------------|
| Version            | M=male rod thread                                              |
| Operation          | 2=double-acting                                                |
| Diameter (mm)      | 80                                                             |
| Stroke type        | variable                                                       |
| Stroke (mm)        | 7                                                              |
| Rod seals material | -                                                              |
| Materials          | A = rolled stainless steel AISI 303 rod tube profile aluminium |
| Construction       | A = standard                                                   |