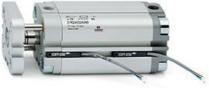

# **Compact cylinders - Series 31**

Product code: 31M2A080A007

### TECHNICAL DATA

| Series             | 31                                                             |
|--------------------|----------------------------------------------------------------|
| Version            | M=male rod thread                                              |
| Operation          | 2=double-acting                                                |
| Diameter (mm)      | 80                                                             |
| Stroke type        | variable                                                       |
| Stroke (mm)        | 7                                                              |
| Rod seals material | -                                                              |
| Materials          | A = rolled stainless steel AISI 303 rod tube profile aluminium |
| Construction       | A = standard                                                   |