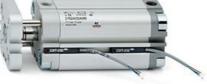

# **Compact cylinders - Series 31**

Product code: 31M2A080A010

### TECHNICAL DATA

| Series             | 31                                                             |
|--------------------|----------------------------------------------------------------|
| Version            | M=male rod thread                                              |
| Operation          | 2=double-acting                                                |
| Diameter (mm)      | 80                                                             |
| Stroke type        | standard                                                       |
| Stroke (mm)        | 10                                                             |
| Rod seals material | -                                                              |
| Materials          | A = rolled stainless steel AISI 303 rod tube profile aluminium |
| Construction       | A = standard                                                   |