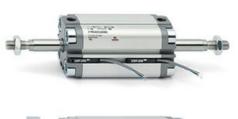

# **Compact cylinders - Series 31**

Product code: 31M2A080A010

### TECHNICAL DATA

| Series             | 31                                                             |
|--------------------|----------------------------------------------------------------|
| Version            | M=male rod thread                                              |
| Operation          | 2=double-acting                                                |
| Diameter (mm)      | 80                                                             |
| Stroke type        | standard                                                       |
| Stroke (mm)        | 10                                                             |
| Rod seals material | -                                                              |
| Materials          | A = rolled stainless steel AISI 303 rod tube profile aluminium |
| Construction       | A = standard                                                   |