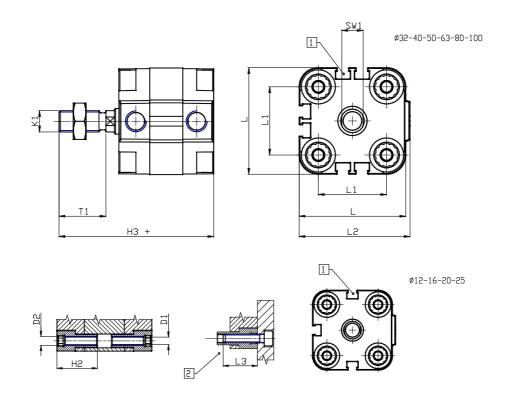

## DIMENSIONS

| Ø D (mm)  | 20      |
|-----------|---------|
| Ø D1 (mm) | 8.5     |
| D2        | M10     |
| D3        | M10     |
| Ø D4 (mm) | 8       |
| D5        | M8      |
| Ø D8 (mm) | 8       |
| D9 (mm)   | 12      |
| D10 (mm)  | 28      |
| E1        | G1\8    |
| F (mm)    | 8.5     |
| F1 (mm)   | 47.5    |
| H (mm)    | 56.0    |
| H1 (mm)   | 64.0    |
| H2 (mm)   | 24.5    |
| К1        | M16x1,5 |
| L (mm)    | 107     |
| L1 (mm)   | 82      |
| L2 (mm)   | 111.0   |
| L3 (mm)   | 25      |
| L4 (mm)   | 46.0    |
| T (mm)    | 16      |
| T1 (mm)   | 32      |

| T2 (mm)  | 4  |
|----------|----|
| SW1 (mm) | 17 |