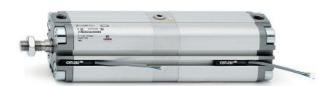

## Compact cylinders, Tandem version - Series 31

Product code: 31M2A080A010N2

Datasheet creation date: 07/03/2025 21:53

Check the most updated document online 3 click here

## TECHNICAL DATA

| Series        | 31                                                             |
|---------------|----------------------------------------------------------------|
| Version       | M=male rod thread                                              |
| Operation     | 2=double-acting                                                |
| Materials     | A = rolled stainless steel AISI 303 rod tube profile aluminium |
| Diameter (mm) | 80                                                             |
| Construction  | A = standard                                                   |
| Stages        | 2 = 2 stages                                                   |
| Stroke (mm)   | 10                                                             |