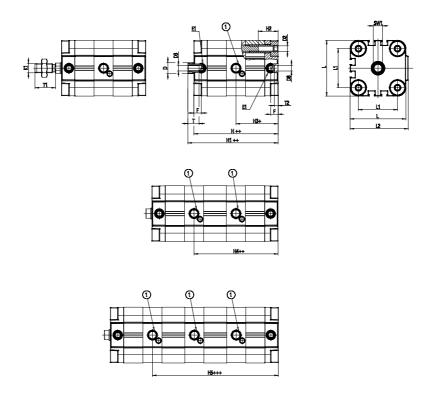

## DIMENSIONS

| ØD (mm)  | 20      |
|----------|---------|
| D2       | M10     |
| D3       | M10     |
| ØD8 (mm) | 8       |
| E1       | G1\8    |
| F (mm)   | 8.5     |
| H (mm)   | 59.0    |
| H1 (mm)  | 112.0   |
| H2 (mm)  | 26.5    |
| H3 (mm)  | 96.0    |
| H4 (mm)  | 0.0     |
| K1       | M16x1,5 |
| L (mm)   | 107     |
| L1 (mm)  | 82      |
| L2 (mm)  | 111.0   |
| T (mm)   | 16      |
| T1 (mm)  | 32      |
| T2 (mm)  | 4       |
| SW1 (mm) | 17      |