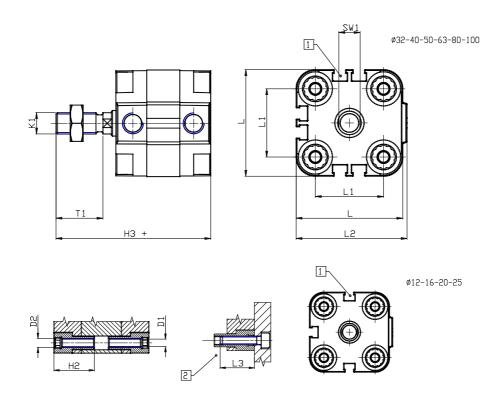

## DIMENSIONS

| Ø D (mm)  | 20      |
|-----------|---------|
| Ø D1 (mm) | 8.5     |
| D2        | M10     |
| D3        | M10     |
| Ø D4 (mm) | 8       |
| D5        | M8      |
| Ø D8 (mm) | 8       |
| D9 (mm)   | 12      |
|           | 28      |
| D10 (mm)  |         |
| E1        | G1\8    |
| F (mm)    | 8.5     |
| F1 (mm)   | 47.5    |
| H (mm)    | 56.0    |
| H1 (mm)   | 64.0    |
| H2 (mm)   | 24.5    |
| K1        | M16x1,5 |
| L (mm)    | 107     |
| L1 (mm)   | 82      |
| L2 (mm)   | 111.0   |
| L3 (mm)   | 25      |
| L4 (mm)   | 46.0    |
| T (mm)    | 16      |
| T1 (mm)   | 32      |

| T2 (mm)  | 4  |
|----------|----|
| SW1 (mm) | 17 |