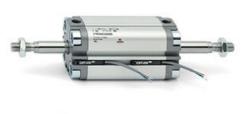

# **Compact cylinders - Series 31**

Product code: 31M2A080A020

### TECHNICAL DATA

| Series             | 31                                                             |
|--------------------|----------------------------------------------------------------|
| Version            | M=male rod thread                                              |
| Operation          | 2=double-acting                                                |
| Diameter (mm)      | 80                                                             |
| Stroke type        | standard                                                       |
| Stroke (mm)        | 20                                                             |
| Rod seals material | •                                                              |
| Materials          | A = rolled stainless steel AISI 303 rod tube profile aluminium |
| Construction       | A = standard                                                   |