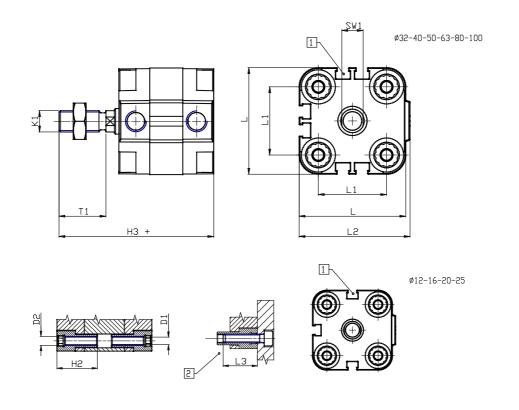

### DIMENSIONS

| [         |         |
|-----------|---------|
| Ø D (mm)  | 20      |
| Ø D1 (mm) | 8.5     |
| D2        | M10     |
| D3        | M10     |
| Ø D4 (mm) | 8       |
| D5        | M8      |
| Ø D8 (mm) | 8       |
| D9 (mm)   | 12      |
| D10 (mm)  | 28      |
| E1        | G1\8    |
| F (mm)    | 8.5     |
| F1 (mm)   | 47.5    |
| H (mm)    | 56.0    |
| H1 (mm)   | 64.0    |
| H2 (mm)   | 24.5    |
| K1        | M16x1,5 |
| L (mm)    | 107     |
| L1 (mm)   | 82      |
| L2 (mm)   | 111.0   |
| L3 (mm)   | 25      |
| L4 (mm)   | 46.0    |
| T (mm)    | 16      |
| T1 (mm)   | 32      |

| T2 (mm)  | 4  |
|----------|----|
| SW1 (mm) | 17 |