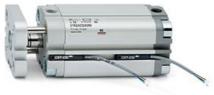

# **Compact cylinders - Series 31**

Product code: 31M2A080A020

### TECHNICAL DATA

| Series             | 31                                                             |
|--------------------|----------------------------------------------------------------|
| Version            | M=male rod thread                                              |
| Operation          | 2=double-acting                                                |
| Diameter (mm)      | 80                                                             |
| Stroke type        | standard                                                       |
| Stroke (mm)        | 20                                                             |
| Rod seals material | •                                                              |
| Materials          | A = rolled stainless steel AISI 303 rod tube profile aluminium |
| Construction       | A = standard                                                   |