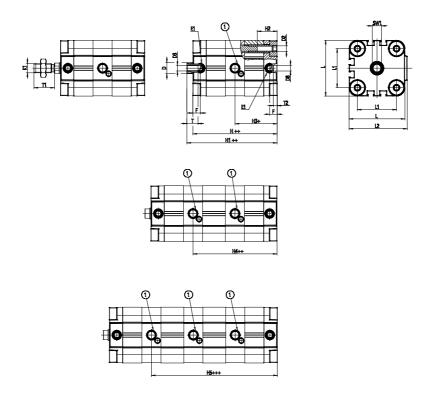

## DIMENSIONS

| ØD (mm)  | 20      |
|----------|---------|
| D2       | M10     |
| D3       | M10     |
| ØD8 (mm) | 8       |
| E1       | G1\8    |
| F (mm)   | 8.5     |
| H (mm)   | 59.0    |
| H1 (mm)  | 112.0   |
| H2 (mm)  | 26.5    |
| H3 (mm)  | 96.0    |
| H4 (mm)  | 0.0     |
| K1       | M16x1,5 |
| L (mm)   | 107     |
| L1 (mm)  | 82      |
| L2 (mm)  | 111.0   |
| T (mm)   | 16      |
| T1 (mm)  | 32      |
| T2 (mm)  | 4       |
| SW1 (mm) | 17      |