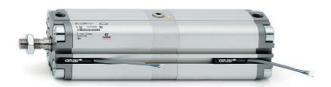

## Compact cylinders, Tandem version - Series 31

Product code: 31M2A080A020N2

Datasheet creation date: 07/03/2025 21:53

Check the most updated document online 3 click here

## TECHNICAL DATA

| Series        | 31                                                             |
|---------------|----------------------------------------------------------------|
| Version       | M=male rod thread                                              |
| Operation     | 2=double-acting                                                |
| Materials     | A = rolled stainless steel AISI 303 rod tube profile aluminium |
| Diameter (mm) | 80                                                             |
| Construction  | A = standard                                                   |
| Stages        | 2 = 2 stages                                                   |
| Stroke (mm)   | 20                                                             |