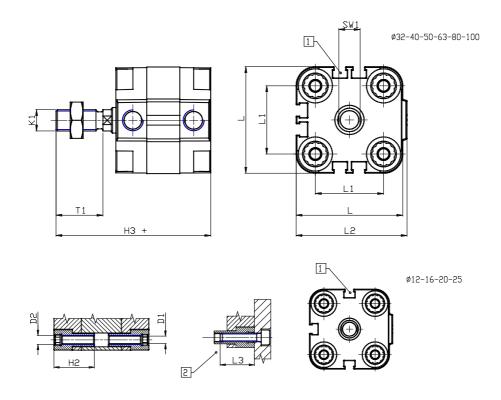

## DIMENSIONS

| Ø D (mm)  | 20      |
|-----------|---------|
| Ø D1 (mm) | 8.5     |
| D2        | M10     |
| D3        | M10     |
| Ø D4 (mm) | 8       |
| D5        | M8      |
| Ø D8 (mm) | 8       |
| D9 (mm)   | 12      |
| D10 (mm)  | 28      |
| E1        | G1\8    |
| F (mm)    | 8.5     |
| F1 (mm)   | 47.5    |
| H (mm)    | 56.0    |
| H1 (mm)   | 64.0    |
| H2 (mm)   | 24.5    |
| K1        | M16x1,5 |
| L (mm)    | 107     |
| L1 (mm)   | 82      |
| L2 (mm)   | 111.0   |
| L3 (mm)   | 25      |
| L4 (mm)   | 46.0    |
| T (mm)    | 16      |
| T1 (mm)   | 32      |

| T2 (mm)  | 4  |
|----------|----|
| SW1 (mm) | 17 |