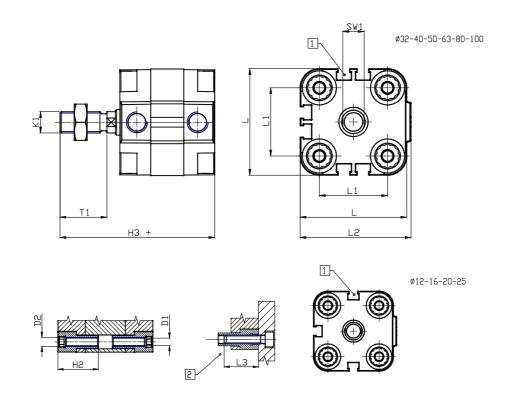

## DIMENSIONS

| Ø D (mm)  | 20      |
|-----------|---------|
| Ø D1 (mm) | 8.5     |
| D2        | M10     |
| D3        | M10     |
| Ø D4 (mm) | 8       |
| D5        | M8      |
| Ø D8 (mm) | 8       |
| D9 (mm)   | 12      |
| D10 (mm)  | 28      |
| E1        | G1\8    |
| F (mm)    | 8.5     |
| F1 (mm)   | 47.5    |
| H (mm)    | 56.0    |
| H1 (mm)   | 64.0    |
| H2 (mm)   | 24.5    |
| K1        | M16x1,5 |
| L (mm)    | 107     |
| L1 (mm)   | 82      |
| L2 (mm)   | 111.0   |
| L3 (mm)   | 25      |
| L4 (mm)   | 46.0    |
| T (mm)    | 16      |
| T1 (mm)   | 32      |

| T2 (mm)  | 4  |
|----------|----|
| SW1 (mm) | 17 |