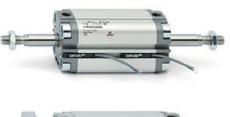

# **Compact cylinders - Series 31**

Product code: 31M2A080A020W

### TECHNICAL DATA

| Series             | 31                                                             |
|--------------------|----------------------------------------------------------------|
| Version            | M=male rod thread                                              |
| Operation          | 2=double-acting                                                |
| Diameter (mm)      | 80                                                             |
| Stroke type        | standard                                                       |
| Stroke (mm)        | 20                                                             |
| Rod seals material | W = seals in FKM for high temperatures (140°C),                |
| Materials          | A = rolled stainless steel AISI 303 rod tube profile aluminium |
| Construction       | A = standard                                                   |

# Compact cylinders - Series 31

Product code: 31M2A080A020W