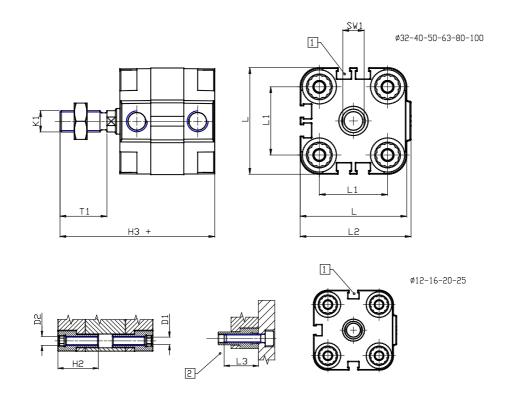

### DIMENSIONS

| Ø D (mm)  | 20      |
|-----------|---------|
| Ø D1 (mm) | 8.5     |
| D2        | M10     |
| D3        | M10     |
| Ø D4 (mm) | 8       |
| D5        | M8      |
| Ø D8 (mm) | 8       |
| D9 (mm)   | 12      |
| D10 (mm)  | 28      |
| E1        | G1\8    |
| F (mm)    | 8.5     |
| F1 (mm)   | 47.5    |
| H (mm)    | 56.0    |
| H1 (mm)   | 64.0    |
| H2 (mm)   | 24.5    |
| К1        | M16x1,5 |
| L (mm)    | 107     |
| L1 (mm)   | 82      |
| L2 (mm)   | 111.0   |
| L3 (mm)   | 25      |
| L4 (mm)   | 46.0    |
| T (mm)    | 16      |
| T1 (mm)   | 32      |

| T2 (mm)  | 4  |
|----------|----|
| SW1 (mm) | 17 |