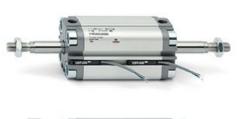

# **Compact cylinders - Series 31**

Product code: 31M2A080A025EX

### TECHNICAL DATA

| Series             | 31                                                             |
|--------------------|----------------------------------------------------------------|
| Version            | M=male rod thread                                              |
| Operation          | 2=double-acting                                                |
| Diameter (mm)      | 80                                                             |
| Stroke type        | standard                                                       |
| Stroke (mm)        | 25                                                             |
| Rod seals material | •                                                              |
| Materials          | A = rolled stainless steel AISI 303 rod tube profile aluminium |
| Construction       | A = standard                                                   |