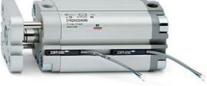

# **Compact cylinders - Series 31**

Product code: 31M2A080A025EX

#### Datasheet creation date: 07/03/2025 20:44

Check the most updated document online 🖄 <u>click here</u>







### TECHNICAL DATA

| Series             | 31                                                             |
|--------------------|----------------------------------------------------------------|
| Version            | M=male rod thread                                              |
| Operation          | 2=double-acting                                                |
| Diameter (mm)      | 80                                                             |
| Stroke type        | standard                                                       |
| Stroke (mm)        | 25                                                             |
| Rod seals material | •                                                              |
| Materials          | A = rolled stainless steel AISI 303 rod tube profil