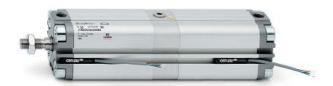

## Compact cylinders, Tandem version - Series 31

Product code: 31M2A080A025N2

Datasheet creation date: 07/03/2025 21:53

Check the most updated document online 3 click here

## TECHNICAL DATA

| Series        | 31                                                             |
|---------------|----------------------------------------------------------------|
| Version       | M=male rod thread                                              |
| Operation     | 2=double-acting                                                |
| Materials     | A = rolled stainless steel AISI 303 rod tube profile aluminium |
| Diameter (mm) | 80                                                             |
| Construction  | A = standard                                                   |
| Stages        | 2 = 2 stages                                                   |
| Stroke (mm)   | 25                                                             |