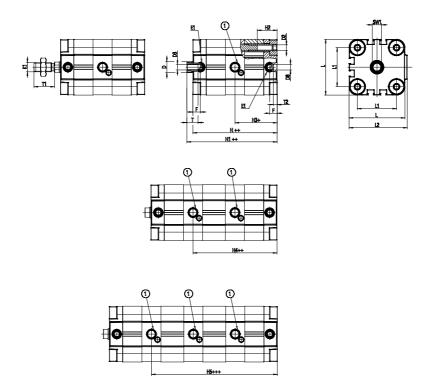

## DIMENSIONS

| ØD (mm)  | 20      |
|----------|---------|
| D2       | M10     |
| D3       | M10     |
| ØD8 (mm) | 8       |
| E1       | G1\8    |
| F (mm)   | 8.5     |
| H (mm)   | 59.0    |
| H1 (mm)  | 112.0   |
| H2 (mm)  | 26.5    |
| H3 (mm)  | 96.0    |
| H4 (mm)  | 0.0     |
| K1       | M16x1,5 |
| L (mm)   | 107     |
| L1 (mm)  | 82      |
| L2 (mm)  | 111.0   |
| T (mm)   | 16      |
| T1 (mm)  | 32      |
| T2 (mm)  | 4       |
| SW1 (mm) | 17      |