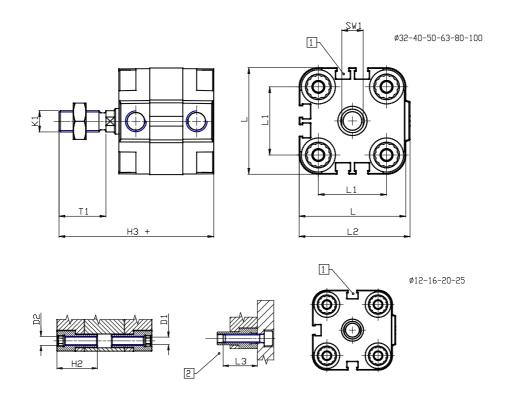

## DIMENSIONS

| Ø D (mm)  | 20      |
|-----------|---------|
| Ø D1 (mm) | 8.5     |
| D2        | M10     |
| D3        | M10     |
| Ø D4 (mm) | 8       |
| D5        | M8      |
| Ø D8 (mm) | 8       |
| D9 (mm)   | 12      |
| D10 (mm)  | 28      |
| E1        | G1\8    |
| F (mm)    | 8.5     |
| F1 (mm)   | 47.5    |
| H (mm)    | 56.0    |
| H1 (mm)   | 64.0    |
| H2 (mm)   | 24.5    |
| K1        | M16x1,5 |
| L (mm)    | 107     |
| L1 (mm)   | 82      |
| L2 (mm)   | 111.0   |
| L3 (mm)   | 25      |
| L4 (mm)   | 46.0    |
| T (mm)    | 16      |
| T1 (mm)   | 32      |

| T2 (mm)  | 4  |
|----------|----|
| SW1 (mm) | 17 |