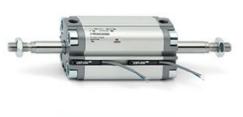

# **Compact cylinders - Series 31**

Product code: 31M2A080A040

### TECHNICAL DATA

| Series             | 31                                                             |
|--------------------|----------------------------------------------------------------|
| Version            | M=male rod thread                                              |
| Operation          | 2=double-acting                                                |
| Diameter (mm)      | 80                                                             |
| Stroke type        | standard                                                       |
| Stroke (mm)        | 40                                                             |
| Rod seals material | -                                                              |
| Materials          | A = rolled stainless steel AISI 303 rod tube profile aluminium |
| Construction       | A = standard                                                   |