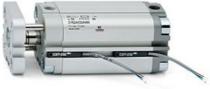

# **Compact cylinders - Series 31**

Product code: 31M2A080A040

### TECHNICAL DATA

| Series             | 31                                                             |
|--------------------|----------------------------------------------------------------|
| Version            | M=male rod thread                                              |
| Operation          | 2=double-acting                                                |
| Diameter (mm)      | 80                                                             |
| Stroke type        | standard                                                       |
| Stroke (mm)        | 40                                                             |
| Rod seals material | -                                                              |
| Materials          | A = rolled stainless steel AISI 303 rod tube profile aluminium |
| Construction       | A = standard                                                   |