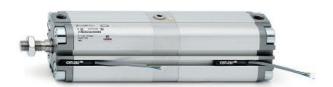

## Compact cylinders, Tandem version - Series 31

Product code: 31M2A080A040N2

Datasheet creation date: 07/03/2025 21:53

Check the most updated document online 3 click here