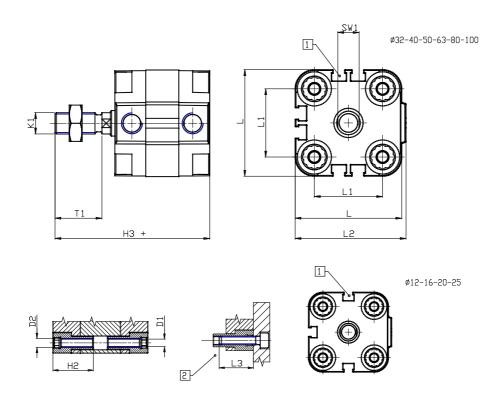

## DIMENSIONS

| Ø D (mm)  | 20      |
|-----------|---------|
| Ø D1 (mm) | 8.5     |
| D2        | M10     |
| D3        | M10     |
| Ø D4 (mm) | 8       |
| D5        | M8      |
| Ø D8 (mm) | 8       |
| D9 (mm)   | 12      |
| D10 (mm)  | 28      |
| E1        | G1\8    |
| F (mm)    | 8.5     |
| F1 (mm)   | 47.5    |
| H (mm)    | 56.0    |
| H1 (mm)   | 64.0    |
| H2 (mm)   | 24.5    |
| K1        | M16x1,5 |
| L (mm)    | 107     |
| L1 (mm)   | 82      |
| L2 (mm)   | 111.0   |
| L3 (mm)   | 25      |
| L4 (mm)   | 46.0    |
| T (mm)    | 16      |
| T1 (mm)   | 32      |

| T2 (mm)  | 4  |
|----------|----|
| SW1 (mm) | 17 |