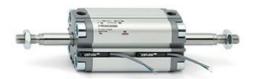

## **Compact cylinders - Series 31**

Product code: 31M2A080A040W

Datasheet creation date: 07/03/2025 20:44

Check the most updated document online 3 click here

## **Compact cylinders - Series 31**

Product code: 31M2A080A040W

## TECHNICAL DATA

| Series             | 31                                                             |  |
|--------------------|----------------------------------------------------------------|--|
| Version            | M=male rod thread                                              |  |
| Operation          | 2=double-acting                                                |  |
| Diameter (mm)      | 80                                                             |  |
| Stroke type        | standard                                                       |  |
| Stroke (mm)        | 40                                                             |  |
| Rod seals material | W = seals in FKM for high temperatures (140°C),                |  |
| Materials          | A = rolled stainless steel AISI 303 rod tube profile aluminium |  |
| Construction       | A = standard                                                   |  |