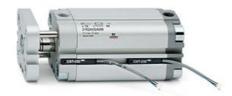

## **Compact cylinders - Series 31**

Product code: 31M2A080A040W

Datasheet creation date: 07/03/2025 20:44

Check the most updated document online 3 click here

## **Compact cylinders - Series 31**

Product code: 31M2A080A040W

## TECHNICAL DATA

| Series             | 31                                                             |  |
|--------------------|----------------------------------------------------------------|--|
| Version            | M=male rod thread                                              |  |
| Operation          | 2=double-acting                                                |  |
| Diameter (mm)      | 80                                                             |  |
| Stroke type        | standard                                                       |  |
| Stroke (mm)        | 40                                                             |  |
| Rod seals material | W = seals in FKM for high temperatures (140°C),                |  |
| Materials          | A = rolled stainless steel AISI 303 rod tube profile aluminium |  |
| Construction       | A = standard                                                   |  |