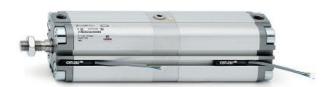

## Compact cylinders, Tandem version - Series 31

Product code: 31M2A080A050N2

Datasheet creation date: 07/03/2025 21:54

Check the most updated document online 3 click here

## TECHNICAL DATA

| Series        | 31                                                             |
|---------------|----------------------------------------------------------------|
| Version       | M=male rod thread                                              |
| Operation     | 2=double-acting                                                |
| Materials     | A = rolled stainless steel AISI 303 rod tube profile aluminium |
| Diameter (mm) | 80                                                             |
| Construction  | A = standard                                                   |
| Stages        | 2 = 2 stages                                                   |
| Stroke (mm)   | 50                                                             |