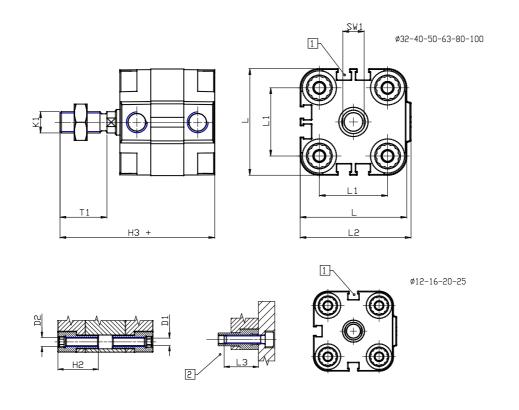

## DIMENSIONS

| Ø D (mm)  | 20      |
|-----------|---------|
| Ø D1 (mm) | 8.5     |
| D2        | M10     |
| D3        | M10     |
| Ø D4 (mm) | 8       |
| D5        | M8      |
| Ø D8 (mm) | 8       |
| D9 (mm)   | 12      |
| D10 (mm)  | 28      |
| E1        | G1\8    |
| F (mm)    | 8.5     |
| F1 (mm)   | 47.5    |
| H (mm)    | 56.0    |
| H1 (mm)   | 64.0    |
| H2 (mm)   | 24.5    |
| К1        | M16x1,5 |
| L (mm)    | 107     |
| L1 (mm)   | 82      |
| L2 (mm)   | 111.0   |
| L3 (mm)   | 25      |
| L4 (mm)   | 46.0    |
| T (mm)    | 16      |
| T1 (mm)   | 32      |

| T2 (mm)  | 4  |
|----------|----|
| SW1 (mm) | 17 |