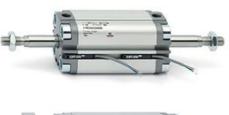

# **Compact cylinders - Series 31**

Product code: 31M2A080A050W

### TECHNICAL DATA

| Series             | 31                                                             |
|--------------------|----------------------------------------------------------------|
| Version            | M=male rod thread                                              |
| Operation          | 2=double-acting                                                |
| Diameter (mm)      | 80                                                             |
| Stroke type        | standard                                                       |
| Stroke (mm)        | 50                                                             |
| Rod seals material | W = seals in FKM for high temperatures (140°C),                |
| Materials          | A = rolled stainless steel AISI 303 rod tube profile aluminium |
| Construction       | A = standard                                                   |