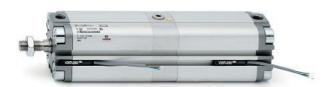

## Compact cylinders, Tandem version - Series 31

Product code: 31M2A080A060N2

Datasheet creation date: 07/03/2025 21:54

Check the most updated document online 3 click here

## TECHNICAL DATA

| Series        | 31                                                             |
|---------------|----------------------------------------------------------------|
| Version       | M=male rod thread                                              |
| Operation     | 2=double-acting                                                |
| Materials     | A = rolled stainless steel AISI 303 rod tube profile aluminium |
| Diameter (mm) | 80                                                             |
| Construction  | A = standard                                                   |
| Stages        | 2 = 2 stages                                                   |
| Stroke (mm)   | 60                                                             |