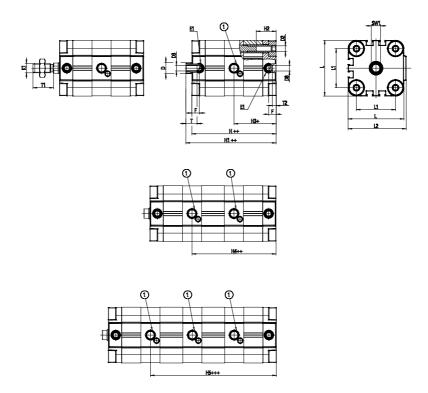

## DIMENSIONS

| ØD (mm)  | 20      |
|----------|---------|
| D2       | M10     |
| D3       | M10     |
| ØD8 (mm) | 8       |
| E1       | G1\8    |
| F (mm)   | 8.5     |
| H (mm)   | 59.0    |
| H1 (mm)  | 112.0   |
| H2 (mm)  | 26.5    |
| H3 (mm)  | 96.0    |
| H4 (mm)  | 0.0     |
| K1       | M16x1,5 |
| L (mm)   | 107     |
| L1 (mm)  | 82      |
| L2 (mm)  | 111.0   |
| T (mm)   | 16      |
| T1 (mm)  | 32      |
| T2 (mm)  | 4       |
| SW1 (mm) | 17      |