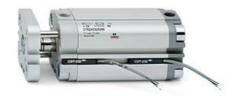

## **Compact cylinders - Series 31**

Product code: 31M2A080A070

Datasheet creation date: 07/03/2025 20:45

Check the most updated document online 3 click here

## TECHNICAL DATA

| Series             | 31                                                             |
|--------------------|----------------------------------------------------------------|
| Version            | M=male rod thread                                              |
| Operation          | 2=double-acting                                                |
| Diameter (mm)      | 80                                                             |
| Stroke type        | variable                                                       |
| Stroke (mm)        | 70                                                             |
| Rod seals material | -                                                              |
| Materials          | A = rolled stainless steel AISI 303 rod tube profile aluminium |
| Construction       | A = standard                                                   |

## **Compact cylinders - Series 31**

Product code: 31M2A080A070