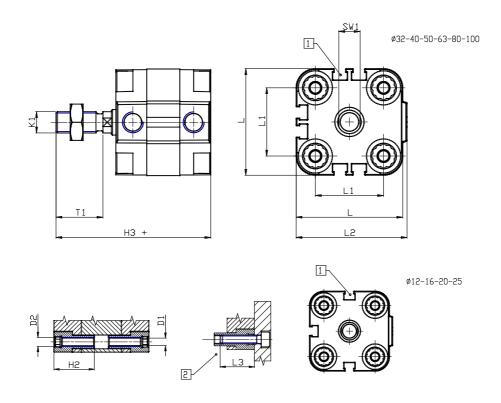

## DIMENSIONS

| Ø D (mm)  | 20      |
|-----------|---------|
| Ø D1 (mm) | 8.5     |
| D2        | M10     |
| D3        | M10     |
| Ø D4 (mm) | 8       |
| D5        | M8      |
| Ø D8 (mm) | 8       |
| D9 (mm)   | 12      |
| D10 (mm)  | 28      |
| E1        | G1\8    |
| F (mm)    | 8.5     |
| F1 (mm)   | 47.5    |
| H (mm)    | 56.0    |
| H1 (mm)   | 64.0    |
| H2 (mm)   | 24.5    |
| K1        | M16x1,5 |
| L (mm)    | 107     |
| L1 (mm)   | 82      |
| L2 (mm)   | 111.0   |
| L3 (mm)   | 25      |
| L4 (mm)   | 46.0    |
| T (mm)    | 16      |
| T1 (mm)   | 32      |

| T2 (mm)  | 4  |
|----------|----|
| SW1 (mm) | 17 |