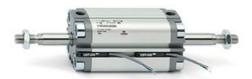

## **Compact cylinders - Series 31**

Product code: 31M2A080A070

Datasheet creation date: 07/03/2025 20:45

Check the most updated document online 3 click here

## TECHNICAL DATA

| Series             | 31                                                             |
|--------------------|----------------------------------------------------------------|
| Version            | M=male rod thread                                              |
| Operation          | 2=double-acting                                                |
| Diameter (mm)      | 80                                                             |
| Stroke type        | variable                                                       |
| Stroke (mm)        | 70                                                             |
| Rod seals material | -                                                              |
| Materials          | A = rolled stainless steel AISI 303 rod tube profile aluminium |
| Construction       | A = standard                                                   |

## **Compact cylinders - Series 31**

Product code: 31M2A080A070