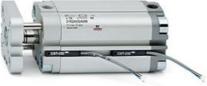

# Compact cylinders - Series 31

Product code: 31M2A080A075EX

### TECHNICAL DATA

| Series             | 31                                                             |
|--------------------|----------------------------------------------------------------|
| Version            | M=male rod thread                                              |
| Operation          | 2=double-acting                                                |
| Diameter (mm)      | 80                                                             |
| Stroke type        | variable                                                       |
| Stroke (mm)        | 75                                                             |
| Rod seals material | -                                                              |
| Materials          | A = rolled stainless steel AISI 303 rod tube profile aluminium |
| Construction       | A = standard                                                   |