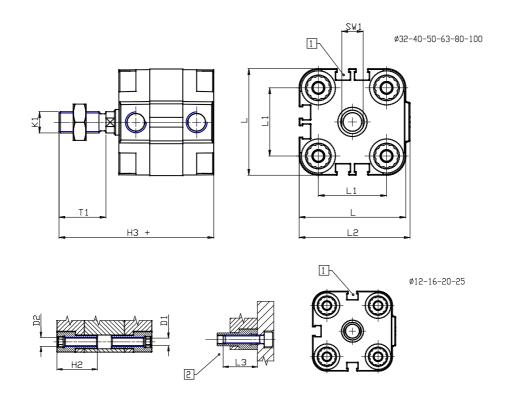

### DIMENSIONS

| Ø D (mm)  | 20      |
|-----------|---------|
| Ø D1 (mm) | 8.5     |
| D2        | M10     |
| D3        | M10     |
| Ø D4 (mm) | 8       |
| D5        | M8      |
| Ø D8 (mm) | 8       |
| D9 (mm)   | 12      |
| D10 (mm)  | 28      |
| E1        | G1\8    |
| F (mm)    | 8.5     |
| F1 (mm)   | 47.5    |
| H (mm)    | 56.0    |
| H1 (mm)   | 64.0    |
| H2 (mm)   | 24.5    |
| К1        | M16x1,5 |
| L (mm)    | 107     |
| L1 (mm)   | 82      |
| L2 (mm)   | 111.0   |
| L3 (mm)   | 25      |
| L4 (mm)   | 46.0    |
| T (mm)    | 16      |
| T1 (mm)   | 32      |

| T2 (mm)  | 4  |
|----------|----|
| SW1 (mm) | 17 |