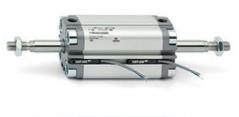

# **Compact cylinders - Series 31**

Product code: 31M2A080A075EX

### TECHNICAL DATA

| Series             | 31                                                             |
|--------------------|----------------------------------------------------------------|
| Version            | M=male rod thread                                              |
| Operation          | 2=double-acting                                                |
| Diameter (mm)      | 80                                                             |
| Stroke type        | variable                                                       |
| Stroke (mm)        | 75                                                             |
| Rod seals material | -                                                              |
| Materials          | A = rolled stainless steel AISI 303 rod tube profile aluminium |
| Construction       | A = standard                                                   |