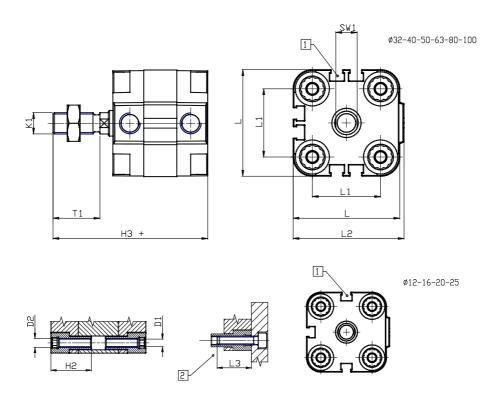

## DIMENSIONS

| Ø D (mm)  | 20      |
|-----------|---------|
| Ø D1 (mm) | 8.5     |
| D2        | M10     |
| D3        | M10     |
| Ø D4 (mm) | 8       |
| D5        | M8      |
| Ø D8 (mm) | 8       |
| D9 (mm)   | 12      |
| D10 (mm)  | 28      |
| E1        | G1\8    |
| F (mm)    | 8.5     |
| F1 (mm)   | 47.5    |
| H (mm)    | 56.0    |
| H1 (mm)   | 64.0    |
| H2 (mm)   | 24.5    |
| K1        | M16x1,5 |
| L (mm)    | 107     |
| L1 (mm)   | 82      |
| L2 (mm)   | 111.0   |
| L3 (mm)   | 25      |
| L4 (mm)   | 46.0    |
| T (mm)    | 16      |
| T1 (mm)   | 32      |

| T2 (mm)  | 4  |
|----------|----|
| SW1 (mm) | 17 |