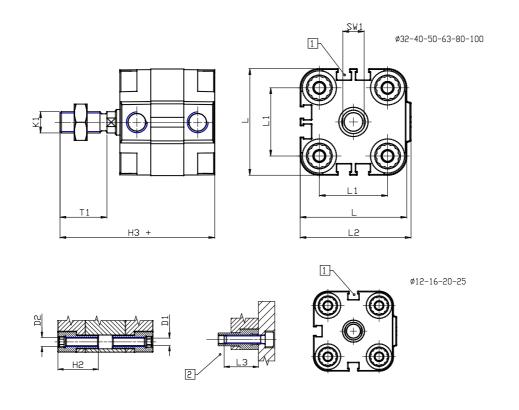

### DIMENSIONS

| Ø D (mm)  | 20      |
|-----------|---------|
| Ø D1 (mm) | 8.5     |
| D2        | M10     |
| D3        | M10     |
| Ø D4 (mm) | 8       |
| D5        | M8      |
| Ø D8 (mm) | 8       |
| D9 (mm)   | 12      |
| D10 (mm)  | 28      |
| E1        | G1\8    |
| F (mm)    | 8.5     |
| F1 (mm)   | 47.5    |
| H (mm)    | 56.0    |
| H1 (mm)   | 64.0    |
| H2 (mm)   | 24.5    |
| K1        | M16x1,5 |
| L (mm)    | 107     |
| L1 (mm)   | 82      |
| L2 (mm)   | 111.0   |
| L3 (mm)   | 25      |
| L4 (mm)   | 46.0    |
| T (mm)    | 16      |
| T1 (mm)   | 32      |

| T2 (mm)  | 4  |
|----------|----|
| SW1 (mm) | 17 |