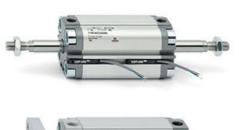

# **Compact cylinders - Series 31**

Product code: 31M2A080A080W

### TECHNICAL DATA

| Series             | 31                                                             |
|--------------------|----------------------------------------------------------------|
| Version            | M=male rod thread                                              |
| Operation          | 2=double-acting                                                |
| Diameter (mm)      | 80                                                             |
| Stroke type        | standard                                                       |
| Stroke (mm)        | 80                                                             |
| Rod seals material | W = seals in FKM for high temperatures (140°C),                |
| Materials          | A = rolled stainless steel AISI 303 rod tube profile aluminium |
| Construction       | A = standard                                                   |