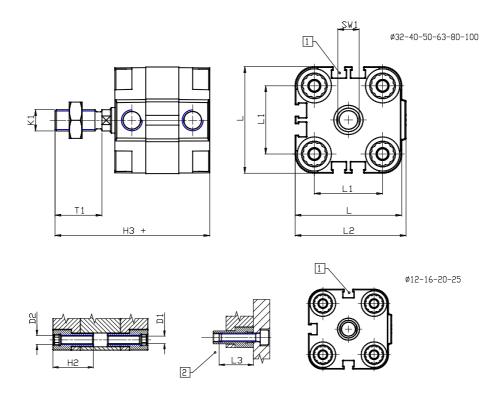

## DIMENSIONS

| Ø D (mm)  | 20      |
|-----------|---------|
| Ø D1 (mm) | 8.5     |
| D2        | M10     |
|           | -       |
| D3        | M10     |
| Ø D4 (mm) | 8       |
| D5        | M8      |
| Ø D8 (mm) | 8       |
| D9 (mm)   | 12      |
| D10 (mm)  | 28      |
| E1        | G1\8    |
| F (mm)    | 8.5     |
| F1 (mm)   | 47.5    |
| H (mm)    | 56.0    |
| H1 (mm)   | 64.0    |
| H2 (mm)   | 24.5    |
| K1        | M16x1,5 |
| L (mm)    | 107     |
| L1 (mm)   | 82      |
| L2 (mm)   | 111.0   |
| L3 (mm)   | 25      |
| L4 (mm)   | 46.0    |
| T (mm)    | 16      |
| T1 (mm)   | 32      |

| T2 (mm)  | 4  |
|----------|----|
| SW1 (mm) | 17 |