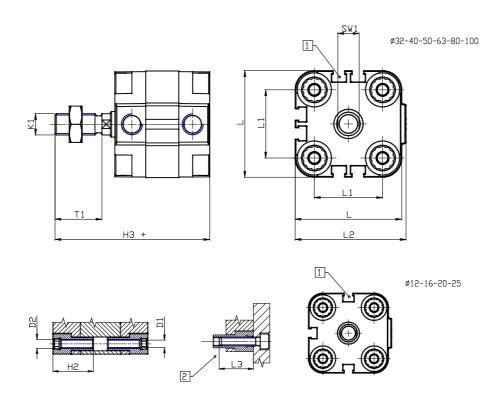

## DIMENSIONS

| Ø D (mm)  | 20      |
|-----------|---------|
| Ø D1 (mm) | 8.5     |
| D2        | M10     |
| D3        | M10     |
| Ø D4 (mm) | 8       |
| D5        | M8      |
| Ø D8 (mm) | 8       |
| D9 (mm)   | 12      |
|           | 28      |
| D10 (mm)  |         |
| E1        | G1\8    |
| F (mm)    | 8.5     |
| F1 (mm)   | 47.5    |
| H (mm)    | 56.0    |
| H1 (mm)   | 64.0    |
| H2 (mm)   | 24.5    |
| K1        | M16x1,5 |
| L (mm)    | 107     |
| L1 (mm)   | 82      |
| L2 (mm)   | 111.0   |
| L3 (mm)   | 25      |
| L4 (mm)   | 46.0    |
| T (mm)    | 16      |
| T1 (mm)   | 32      |

| T2 (mm)  | 4  |
|----------|----|
| SW1 (mm) | 17 |