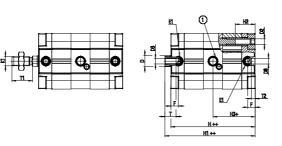

### DIMENSIONS

| ØD (mm)  | 20      |
|----------|---------|
| D2       | M10     |
| D3       | M10     |
| ØD8 (mm) | 8       |
| E1       | G1\8    |
| F (mm)   | 8.5     |
| H (mm)   | 59.0    |
| H1 (mm)  | 112.0   |
| H2 (mm)  | 26.5    |
| H3 (mm)  | 96.0    |
| H4 (mm)  | 0.0     |
| K1       | M16x1,5 |
| L (mm)   | 107     |
| L1 (mm)  | 82      |
| L2 (mm)  | 111.0   |
| T (mm)   | 16      |
| T1 (mm)  | 32      |
| T2 (mm)  | 4       |
| SW1 (mm) | 17      |