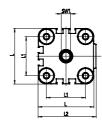

### DIMENSIONS

| ØD (mm)  | 20      |
|----------|---------|
| D2       | M10     |
| D3       | M10     |
| ØD8 (mm) | 8       |
| E1       | G1\8    |
| F (mm)   | 8.5     |
| H (mm)   | 59.0    |
| H1 (mm)  | 112.0   |
| H2 (mm)  | 26.5    |
| H3 (mm)  | 96.0    |
| H4 (mm)  | 0.0     |
| K1       | M16x1,5 |
| L (mm)   | 107     |
| L1 (mm)  | 82      |
| L2 (mm)  | 111.0   |
| T (mm)   | 16      |
| T1 (mm)  | 32      |
| T2 (mm)  | 4       |
| SW1 (mm) | 17      |