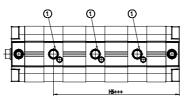

### DIMENSIONS

| ØD (mm)  | 20      |
|----------|---------|
| D2       | M10     |
| D3       | M10     |
| ØD8 (mm) | 8       |
| E1       | G1\8    |
| F (mm)   | 8.5     |
| H (mm)   | 59.0    |
| H1 (mm)  | 112.0   |
| H2 (mm)  | 26.5    |
| H3 (mm)  | 96.0    |
| H4 (mm)  | 0.0     |
| K1       | M16x1,5 |
| L (mm)   | 107     |
| L1 (mm)  | 82      |
| L2 (mm)  | 111.0   |
| T (mm)   | 16      |
| T1 (mm)  | 32      |
| T2 (mm)  | 4       |
| SW1 (mm) | 17      |