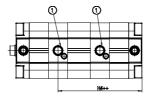

### DIMENSIONS

| ØD (mm)  | 20      |
|----------|---------|
| D2       | M10     |
| D3       | M10     |
| ØD8 (mm) | 8       |
| E1       | G1\8    |
| F (mm)   | 8.5     |
| H (mm)   | 59.0    |
| H1 (mm)  | 112.0   |
| H2 (mm)  | 26.5    |
| H3 (mm)  | 96.0    |
| H4 (mm)  | 0.0     |
| K1       | M16x1,5 |
| L (mm)   | 107     |
| L1 (mm)  | 82      |
| L2 (mm)  | 111.0   |
| T (mm)   | 16      |
| T1 (mm)  | 32      |
| T2 (mm)  | 4       |
| SW1 (mm) | 17      |