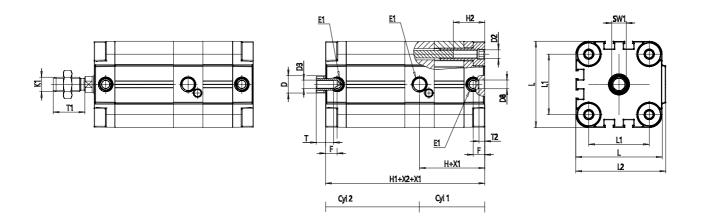

## DIMENSIONS

| ØD (mm)  | 20      |
|----------|---------|
| ØD1 (mm) | 8.5     |
| D2       | M10     |
| D3       | M10     |
| D4 (mm)  | 8       |
| D5       | M8      |
| ØD8 (mm) | 8       |
| D9 (mm)  | 12      |
| D10 (mm) | 28      |
| E1       | G1\8    |
| F (mm)   | 8.5     |
| F1 (mm)  | 47.5    |
| FX (mm)  | 16.5    |
| H (mm)   | 59.0    |
| H1 (mm)  | 112.0   |
| H2 (mm)  | 26.5    |
| H3 (mm)  | 96.0    |
| H4 (mm)  | 0.0     |
| К1       | M16x1,5 |
| L (mm)   | 107     |
| L1 (mm)  | 82      |
| L2 (mm)  | 111.0   |
| L3 (mm)  | 25      |

| L4 (mm)  | 46.0 |
|----------|------|
| T (mm)   | 16   |
| T1 (mm)  | 32   |
| T2 (mm)  | 4    |
| SW1 (mm) | 17   |
| SWK (mm) | 14   |