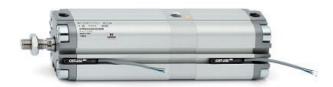

## Compact cylinders, Multi-position versions - Series 31

Product code: 31M2A080A10/30N

Datasheet creation date: 07/03/2025 21:54

Check the most updated document online 3 click here