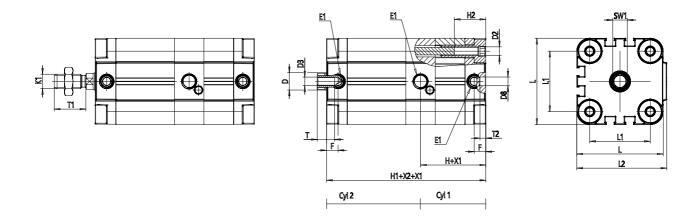

## DIMENSIONS

| ØD (mm)  | 20      |
|----------|---------|
| ØD1 (mm) | 8.5     |
| D2       | M10     |
| D3       | M10     |
| D4 (mm)  | 8       |
| D5       | M8      |
| ØD8 (mm) | 8       |
| D9 (mm)  | 12      |
| D10 (mm) | 28      |
| E1       | G1\8    |
| F (mm)   | 8.5     |
| F1 (mm)  | 47.5    |
| FX (mm)  | 16.5    |
| H (mm)   | 59.0    |
| H1 (mm)  | 112.0   |
| H2 (mm)  | 26.5    |
| H3 (mm)  | 96.0    |
| H4 (mm)  | 0.0     |
| K1       | M16x1,5 |
| L (mm)   | 107     |
| L1 (mm)  | 82      |
| L2 (mm)  | 111.0   |
| L3 (mm)  | 25      |

| L4 (mm)  | 46.0 |
|----------|------|
| T (mm)   | 16   |
| T1 (mm)  | 32   |
| T2 (mm)  | 4    |
| SW1 (mm) | 17   |
| SWK (mm) | 14   |