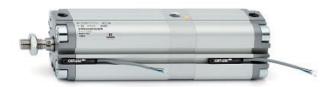

## Compact cylinders, Multi-position versions - Series 31

Product code: 31M2A080A10/60N

Datasheet creation date: 07/03/2025 21:54

Check the most updated document online 3 click here