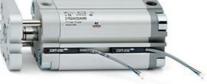

# **Compact cylinders - Series 31**

Product code: 31M2A080A115

### TECHNICAL DATA

| Series             | 31                                                             |
|--------------------|----------------------------------------------------------------|
| Version            | M=male rod thread                                              |
| Operation          | 2=double-acting                                                |
| Diameter (mm)      | 80                                                             |
| Stroke type        | variable                                                       |
| Stroke (mm)        | 115                                                            |
| Rod seals material | -                                                              |
| Materials          | A = rolled stainless steel AISI 303 rod tube profile aluminium |
| Construction       | A = standard                                                   |