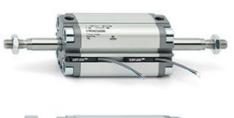

# **Compact cylinders - Series 31**

Product code: 31M2A080A115

### TECHNICAL DATA

| Series             | 31                                                             |
|--------------------|----------------------------------------------------------------|
| Version            | M=male rod thread                                              |
| Operation          | 2=double-acting                                                |
| Diameter (mm)      | 80                                                             |
| Stroke type        | variable                                                       |
| Stroke (mm)        | 115                                                            |
| Rod seals material | -                                                              |
| Materials          | A = rolled stainless steel AISI 303 rod tube profile aluminium |
| Construction       | A = standard                                                   |