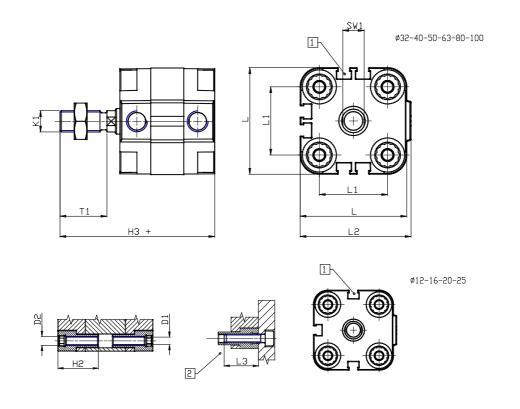

### DIMENSIONS

| Ø D (mm)  | 20      |
|-----------|---------|
| Ø D1 (mm) | 8.5     |
| D2        | M10     |
| D3        | M10     |
| Ø D4 (mm) | 8       |
| D5        | M8      |
| Ø D8 (mm) | 8       |
| D9 (mm)   | 12      |
| D10 (mm)  | 28      |
| E1        | G1\8    |
| F (mm)    | 8.5     |
| F1 (mm)   | 47.5    |
| H (mm)    | 56.0    |
| H1 (mm)   | 64.0    |
| H2 (mm)   | 24.5    |
| К1        | M16x1,5 |
| L (mm)    | 107     |
| L1 (mm)   | 82      |
| L2 (mm)   | 111.0   |
| L3 (mm)   | 25      |
| L4 (mm)   | 46.0    |
| T (mm)    | 16      |
| T1 (mm)   | 32      |

| T2 (mm)  | 4  |
|----------|----|
| SW1 (mm) | 17 |