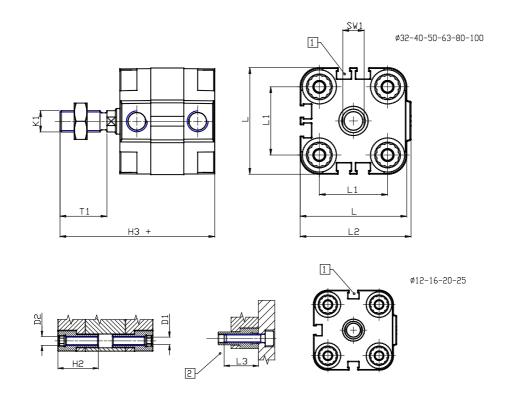

### DIMENSIONS

| [         |         |
|-----------|---------|
| Ø D (mm)  | 20      |
| Ø D1 (mm) | 8.5     |
| D2        | M10     |
| D3        | M10     |
| Ø D4 (mm) | 8       |
| D5        | M8      |
| Ø D8 (mm) | 8       |
| D9 (mm)   | 12      |
| D10 (mm)  | 28      |
| E1        | G1\8    |
| F (mm)    | 8.5     |
| F1 (mm)   | 47.5    |
| H (mm)    | 56.0    |
| H1 (mm)   | 64.0    |
| H2 (mm)   | 24.5    |
| K1        | M16x1,5 |
| L (mm)    | 107     |
| L1 (mm)   | 82      |
| L2 (mm)   | 111.0   |
| L3 (mm)   | 25      |
| L4 (mm)   | 46.0    |
| T (mm)    | 16      |
| T1 (mm)   | 32      |

| T2 (mm)  | 4  |
|----------|----|
| SW1 (mm) | 17 |