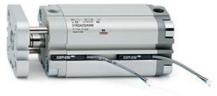

# Compact cylinders - Series 31

Product code: 31M2A080A120(18)

### TECHNICAL DATA

| Series             | 31                                                             |
|--------------------|----------------------------------------------------------------|
| Version            | M=male rod thread                                              |
| Operation          | 2=double-acting                                                |
| Diameter (mm)      | 80                                                             |
| Stroke type        | standard                                                       |
| Stroke (mm)        | 120                                                            |
| Rod seals material | -                                                              |
| Materials          | A = rolled stainless steel AISI 303 rod tube profile aluminium |
| Construction       | A = standard                                                   |