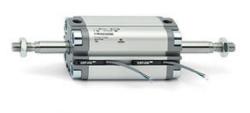

# **Compact cylinders - Series 31**

Product code: 31M2A080A120(18)

### TECHNICAL DATA

| Series             | 31                                                             |
|--------------------|----------------------------------------------------------------|
| Version            | M=male rod thread                                              |
| Operation          | 2=double-acting                                                |
| Diameter (mm)      | 80                                                             |
| Stroke type        | standard                                                       |
| Stroke (mm)        | 120                                                            |
| Rod seals material | -                                                              |
| Materials          | A = rolled stainless steel AISI 303 rod tube profile aluminium |
| Construction       | A = standard                                                   |