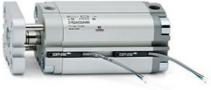

# **Compact cylinders - Series 31**

Product code: 31M2A080A120

### TECHNICAL DATA

| Series             | 31                                                             |
|--------------------|----------------------------------------------------------------|
| Version            | M=male rod thread                                              |
| Operation          | 2=double-acting                                                |
| Diameter (mm)      | 80                                                             |
| Stroke type        | standard                                                       |
| Stroke (mm)        | 120                                                            |
| Rod seals material | -                                                              |
| Materials          | A = rolled stainless steel AISI 303 rod tube profile aluminium |
| Construction       | A = standard                                                   |