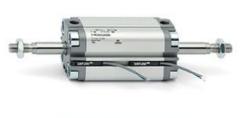

# **Compact cylinders - Series 31**

Product code: 31M2A080A120

### TECHNICAL DATA

| Series             | 31                                                             |
|--------------------|----------------------------------------------------------------|
| Version            | M=male rod thread                                              |
| Operation          | 2=double-acting                                                |
| Diameter (mm)      | 80                                                             |
| Stroke type        | standard                                                       |
| Stroke (mm)        | 120                                                            |
| Rod seals material | -                                                              |
| Materials          | A = rolled stainless steel AISI 303 rod tube profile aluminium |
| Construction       | A = standard                                                   |