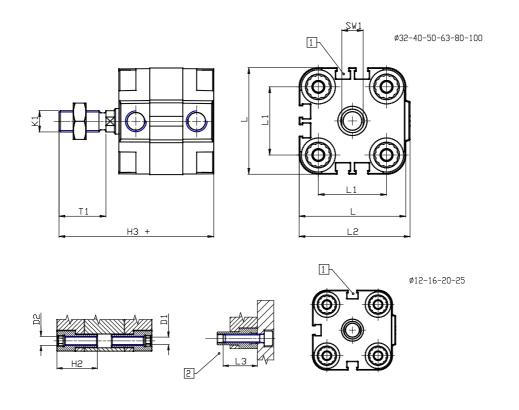

### DIMENSIONS

| Ø D (mm)  | 20      |
|-----------|---------|
| Ø D1 (mm) | 8.5     |
| D2        | M10     |
| D3        | M10     |
| Ø D4 (mm) | 8       |
| D5        | M8      |
| Ø D8 (mm) | 8       |
| D9 (mm)   | 12      |
| D10 (mm)  | 28      |
| E1        | G1\8    |
| F (mm)    | 8.5     |
| F1 (mm)   | 47.5    |
| H (mm)    | 56.0    |
| H1 (mm)   | 64.0    |
| H2 (mm)   | 24.5    |
| K1        | M16x1,5 |
| L (mm)    | 107     |
| L1 (mm)   | 82      |
| L2 (mm)   | 111.0   |
| L3 (mm)   | 25      |
| L4 (mm)   | 46.0    |
| T (mm)    | 16      |
| T1 (mm)   | 32      |

| T2 (mm)  | 4  |
|----------|----|
| SW1 (mm) | 17 |