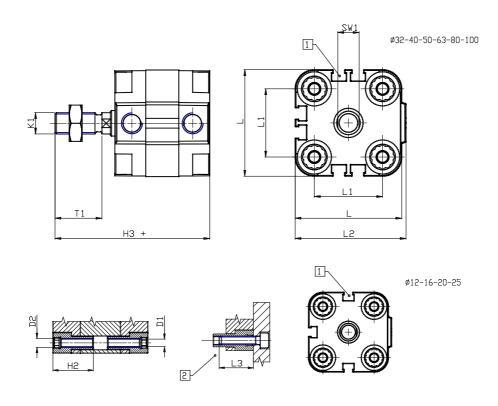

## DIMENSIONS

| Ø D (mm)  | 20      |
|-----------|---------|
| Ø D1 (mm) | 8.5     |
| D2        | M10     |
| D3        | M10     |
| Ø D4 (mm) | 8       |
| D5        | M8      |
| Ø D8 (mm) | 8       |
| D9 (mm)   | 12      |
| D10 (mm)  | 28      |
| E1        | G1\8    |
| F (mm)    | 8.5     |
| F1 (mm)   | 47.5    |
| H (mm)    | 56.0    |
| H1 (mm)   | 64.0    |
| H2 (mm)   | 24.5    |
| K1        | M16x1,5 |
| L (mm)    | 107     |
| L1 (mm)   | 82      |
| L2 (mm)   | 111.0   |
| L3 (mm)   | 25      |
| L4 (mm)   | 46.0    |
| T (mm)    | 16      |
| T1 (mm)   | 32      |

| T2 (mm)  | 4  |
|----------|----|
| SW1 (mm) | 17 |