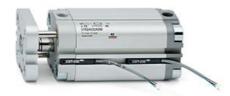

## **Compact cylinders - Series 31**

Product code: 31M2A080A125

Datasheet creation date: 07/03/2025 20:46

Check the most updated document online 3 click here

## **Compact cylinders - Series 31**

Product code: 31M2A080A125

## TECHNICAL DATA

| Series             | 31                                                             |
|--------------------|----------------------------------------------------------------|
| Version            | M=male rod thread                                              |
| Operation          | 2=double-acting                                                |
| Diameter (mm)      | 80                                                             |
| Stroke type        | variable                                                       |
| Stroke (mm)        | 125                                                            |
| Rod seals material |                                                                |
| Materials          | A = rolled stainless steel AISI 303 rod tube profile aluminium |
| Construction       | A = standard                                                   |