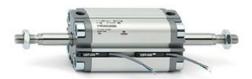

## **Compact cylinders - Series 31**

Product code: 31M2A080A125

Datasheet creation date: 07/03/2025 20:46

Check the most updated document online 3 click here

## **Compact cylinders - Series 31**

Product code: 31M2A080A125

## TECHNICAL DATA

| Series             | 31                                                             |
|--------------------|----------------------------------------------------------------|
| Version            | M=male rod thread                                              |
| Operation          | 2=double-acting                                                |
| Diameter (mm)      | 80                                                             |
| Stroke type        | variable                                                       |
| Stroke (mm)        | 125                                                            |
| Rod seals material |                                                                |
| Materials          | A = rolled stainless steel AISI 303 rod tube profile aluminium |
| Construction       | A = standard                                                   |