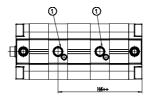

### DIMENSIONS

| ØD (mm)  | 20      |
|----------|---------|
| D2       | M10     |
| D3       | M10     |
| ØD8 (mm) | 8       |
| E1       | G1\8    |
| F (mm)   | 8.5     |
| H (mm)   | 59.0    |
| H1 (mm)  | 112.0   |
| H2 (mm)  | 26.5    |
| H3 (mm)  | 96.0    |
| H4 (mm)  | 0.0     |
| K1       | M16x1,5 |
| L (mm)   | 107     |
| L1 (mm)  | 82      |
| L2 (mm)  | 111.0   |
| T (mm)   | 16      |
| T1 (mm)  | 32      |
| T2 (mm)  | 4       |
| SW1 (mm) | 17      |