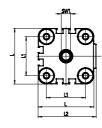

### DIMENSIONS

| ØD (mm)  | 20      |
|----------|---------|
| D2       | M10     |
| D3       | M10     |
| ØD8 (mm) | 8       |
| E1       | G1\8    |
| F (mm)   | 8.5     |
| H (mm)   | 59.0    |
| H1 (mm)  | 112.0   |
| H2 (mm)  | 26.5    |
| H3 (mm)  | 96.0    |
| H4 (mm)  | 0.0     |
| K1       | M16x1,5 |
| L (mm)   | 107     |
| L1 (mm)  | 82      |
| L2 (mm)  | 111.0   |
| T (mm)   | 16      |
| T1 (mm)  | 32      |
| T2 (mm)  | 4       |
| SW1 (mm) | 17      |