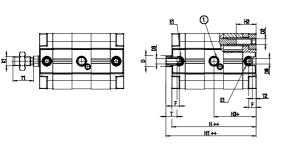

### DIMENSIONS

| ØD (mm)  | 20      |
|----------|---------|
| D2       | M10     |
| D3       | M10     |
| ØD8 (mm) | 8       |
| E1       | G1\8    |
| F (mm)   | 8.5     |
| H (mm)   | 59.0    |
| H1 (mm)  | 112.0   |
| H2 (mm)  | 26.5    |
| H3 (mm)  | 96.0    |
| H4 (mm)  | 0.0     |
| K1       | M16x1,5 |
| L (mm)   | 107     |
| L1 (mm)  | 82      |
| L2 (mm)  | 111.0   |
| T (mm)   | 16      |
| T1 (mm)  | 32      |
| T2 (mm)  | 4       |
| SW1 (mm) | 17      |