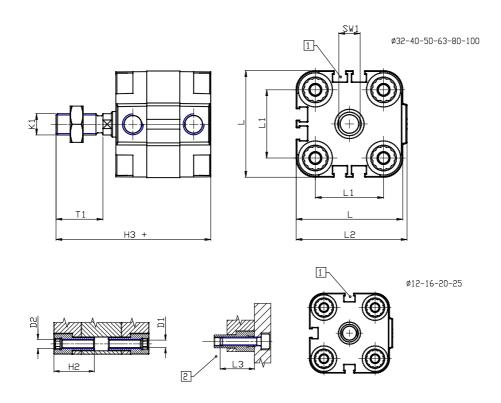

## DIMENSIONS

| Ø D (mm)  | 20      |
|-----------|---------|
| Ø D1 (mm) | 8.5     |
| D2        | M10     |
|           | -       |
| D3        | M10     |
| Ø D4 (mm) | 8       |
| D5        | M8      |
| Ø D8 (mm) | 8       |
| D9 (mm)   | 12      |
| D10 (mm)  | 28      |
| E1        | G1\8    |
| F (mm)    | 8.5     |
| F1 (mm)   | 47.5    |
| H (mm)    | 56.0    |
| H1 (mm)   | 64.0    |
| H2 (mm)   | 24.5    |
| K1        | M16x1,5 |
| L (mm)    | 107     |
| L1 (mm)   | 82      |
| L2 (mm)   | 111.0   |
| L3 (mm)   | 25      |
| L4 (mm)   | 46.0    |
| T (mm)    | 16      |
| T1 (mm)   | 32      |

| T2 (mm)  | 4  |
|----------|----|
| SW1 (mm) | 17 |