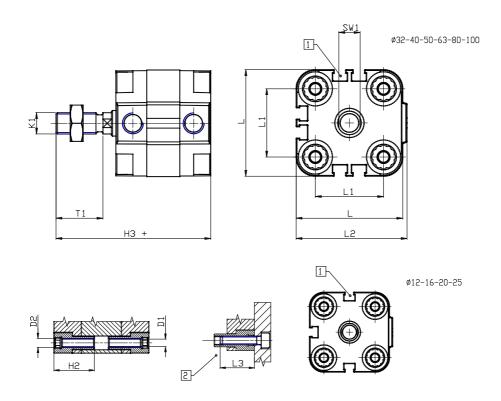

## DIMENSIONS

| Ø D (mm)  | 20      |
|-----------|---------|
| Ø D1 (mm) | 8.5     |
| D2        | M10     |
| D3        | M10     |
| Ø D4 (mm) | 8       |
| D5        | M8      |
| Ø D8 (mm) | 8       |
| D9 (mm)   | 12      |
| D10 (mm)  | 28      |
| E1        | G1\8    |
| F (mm)    | 8.5     |
| F1 (mm)   | 47.5    |
| H (mm)    | 56.0    |
| H1 (mm)   | 64.0    |
| H2 (mm)   | 24.5    |
| K1        | M16x1,5 |
| L (mm)    | 107     |
| L1 (mm)   | 82      |
| L2 (mm)   | 111.0   |
| L3 (mm)   | 25      |
| L4 (mm)   | 46.0    |
| T (mm)    | 16      |
| T1 (mm)   | 32      |

| T2 (mm)  | 4  |
|----------|----|
| SW1 (mm) | 17 |