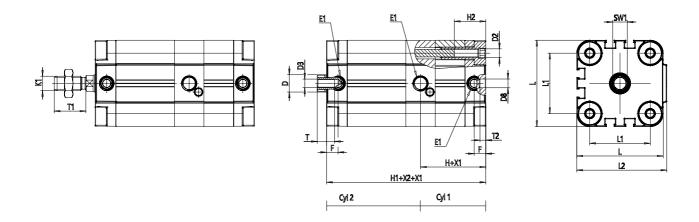

## DIMENSIONS

| ØD (mm)  | 20      |
|----------|---------|
| ØD1 (mm) | 8.5     |
| D2       | M10     |
| D3       | M10     |
| D4 (mm)  | 8       |
| D5       | M8      |
| ØD8 (mm) | 8       |
| D9 (mm)  | 12      |
| D10 (mm) | 28      |
| E1       | G1\8    |
| F (mm)   | 8.5     |
| F1 (mm)  | 47.5    |
| FX (mm)  | 16.5    |
| H (mm)   | 59.0    |
| H1 (mm)  | 112.0   |
| H2 (mm)  | 26.5    |
| H3 (mm)  | 96.0    |
| H4 (mm)  | 0.0     |
| K1       | M16x1,5 |
| L (mm)   | 107     |
| L1 (mm)  | 82      |
| L2 (mm)  | 111.0   |
| L3 (mm)  | 25      |

| L4 (mm)  | 46.0 |
|----------|------|
| T (mm)   | 16   |
| T1 (mm)  | 32   |
| T2 (mm)  | 4    |
| SW1 (mm) | 17   |
| SWK (mm) | 14   |