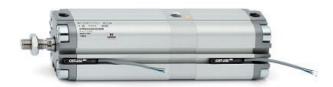

## Compact cylinders, Multi-position versions - Series 31

Product code: 31M2A080A15/30N

Datasheet creation date: 07/03/2025 21:55

Check the most updated document online 3 click here

Product code: 31M2A080A15/30N