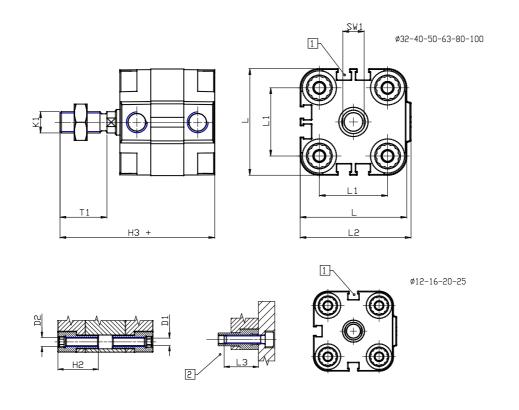

### DIMENSIONS

| Ø D (mm)  | 20      |
|-----------|---------|
| Ø D1 (mm) | 8.5     |
| D2        | M10     |
| D3        | M10     |
| Ø D4 (mm) | 8       |
| D5        | M8      |
| Ø D8 (mm) | 8       |
| D9 (mm)   | 12      |
| D10 (mm)  | 28      |
| E1        | G1\8    |
| F (mm)    | 8.5     |
| F1 (mm)   | 47.5    |
| H (mm)    | 56.0    |
| H1 (mm)   | 64.0    |
| H2 (mm)   | 24.5    |
| К1        | M16x1,5 |
| L (mm)    | 107     |
| L1 (mm)   | 82      |
| L2 (mm)   | 111.0   |
| L3 (mm)   | 25      |
| L4 (mm)   | 46.0    |
| T (mm)    | 16      |
| T1 (mm)   | 32      |

| T2 (mm)  | 4  |
|----------|----|
| SW1 (mm) | 17 |