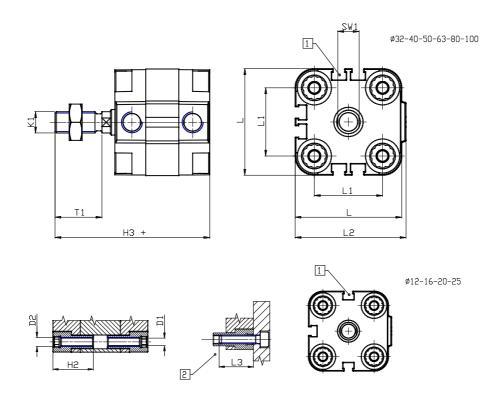

## DIMENSIONS

| Ø D (mm)  | 20      |
|-----------|---------|
| Ø D1 (mm) | 8.5     |
| D2        | M10     |
| D3        | M10     |
| Ø D4 (mm) | 8       |
| D5        | M8      |
| Ø D8 (mm) | 8       |
| D9 (mm)   | 12      |
| D10 (mm)  | 28      |
| E1        | G1\8    |
| F (mm)    | 8.5     |
| F1 (mm)   | 47.5    |
| H (mm)    | 56.0    |
| H1 (mm)   | 64.0    |
| H2 (mm)   | 24.5    |
| K1        | M16x1,5 |
| L (mm)    | 107     |
| L1 (mm)   | 82      |
| L2 (mm)   | 111.0   |
| L3 (mm)   | 25      |
| L4 (mm)   | 46.0    |
| T (mm)    | 16      |
| T1 (mm)   | 32      |

| T2 (mm)  | 4  |
|----------|----|
| SW1 (mm) | 17 |