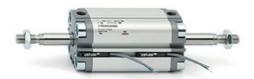

## **Compact cylinders - Series 31**

Product code: 31M2A080A170

Datasheet creation date: 07/03/2025 20:46

Check the most updated document online 3 click here

## **Compact cylinders - Series 31**

Product code: 31M2A080A170

## TECHNICAL DATA

| Series             | 31                                                             |
|--------------------|----------------------------------------------------------------|
| Version            | M=male rod thread                                              |
| Operation          | 2=double-acting                                                |
| Diameter (mm)      | 80                                                             |
| Stroke type        | variable                                                       |
| Stroke (mm)        | 170                                                            |
| Rod seals material | -                                                              |
| Materials          | A = rolled stainless steel AISI 303 rod tube profile aluminium |
| Construction       | A = standard                                                   |