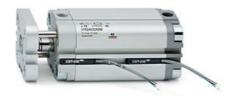

## **Compact cylinders - Series 31**

Product code: 31M2A080A170

Datasheet creation date: 07/03/2025 20:46

Check the most updated document online 3 click here

## **Compact cylinders - Series 31**

Product code: 31M2A080A170

## TECHNICAL DATA

| Series             | 31                                                             |
|--------------------|----------------------------------------------------------------|
| Version            | M=male rod thread                                              |
| Operation          | 2=double-acting                                                |
| Diameter (mm)      | 80                                                             |
| Stroke type        | variable                                                       |
| Stroke (mm)        | 170                                                            |
| Rod seals material | -                                                              |
| Materials          | A = rolled stainless steel AISI 303 rod tube profile aluminium |
| Construction       | A = standard                                                   |