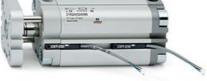

# **Compact cylinders - Series 31**

Product code: 31M2A080A175

### TECHNICAL DATA

| Series             | 31                                                             |
|--------------------|----------------------------------------------------------------|
| Version            | M=male rod thread                                              |
| Operation          | 2=double-acting                                                |
| Diameter (mm)      | 80                                                             |
| Stroke type        | variable                                                       |
| Stroke (mm)        | 175                                                            |
| Rod seals material | -                                                              |
| Materials          | A = rolled stainless steel AISI 303 rod tube profile aluminium |
| Construction       | A = standard                                                   |