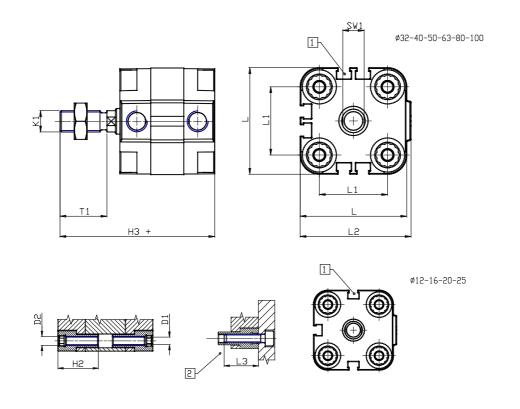

# **Compact cylinders - Series 31**

Product code: 31M2A080A175

### DIMENSIONS

| Ø D (mm)  | 20      |
|-----------|---------|
| Ø D1 (mm) | 8.5     |
| D2        | M10     |
| D3        | M10     |
| Ø D4 (mm) | 8       |
| D5        | M8      |
| Ø D8 (mm) | 8       |
| D9 (mm)   | 12      |
| D10 (mm)  | 28      |
| E1        | G1\8    |
| F (mm)    | 8.5     |
| F1 (mm)   | 47.5    |
| H (mm)    | 56.0    |
| H1 (mm)   | 64.0    |
| H2 (mm)   | 24.5    |
| K1        | M16x1,5 |
| L (mm)    | 107     |
| L1 (mm)   | 82      |
| L2 (mm)   | 111.0   |
| L3 (mm)   | 25      |
| L4 (mm)   | 46.0    |
| T (mm)    | 16      |
| T1 (mm)   | 32      |

| T2 (mm)  | 4  |
|----------|----|
| SW1 (mm) | 17 |