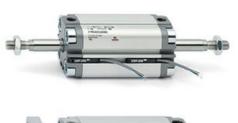

# **Compact cylinders - Series 31**

Product code: 31M2A080A175

### TECHNICAL DATA

| Series             | 31                                                             |
|--------------------|----------------------------------------------------------------|
| Version            | M=male rod thread                                              |
| Operation          | 2=double-acting                                                |
| Diameter (mm)      | 80                                                             |
| Stroke type        | variable                                                       |
| Stroke (mm)        | 175                                                            |
| Rod seals material | -                                                              |
| Materials          | A = rolled stainless steel AISI 303 rod tube profile aluminium |
| Construction       | A = standard                                                   |